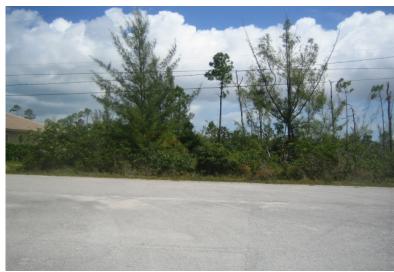

## Emerald Bay Vacant Land

Great deal in quiet area!

This Emerald Bay single family lot is situated just over the Casuarina Bridge and is located on Mundon Avenue. Emerald Bay is a very quiet neighborhood, consisting of moderately sized homes prefect for raising a family. This subdivision is just a few minutes away from Port Lucaya Marketplace, the International Airport and the College of the Bahamas...read more on our website.

Lot Size: 125 x 100 Maint. Fees: \$450/year Subdivision: Emerald Bay

Utilities in place

James Sarles Phone: (242) 351-9081 jamessarlesrealty@gmail.com

\$25,000 ID# 7210 View Online www.sarlesrealty.com