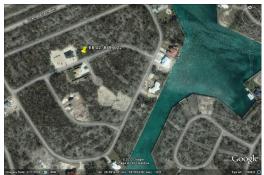

## Emerald Bay Vacant Land

Great deal in quiet area!

This Emerald Bay single family lot is situated just over the Casuarina Bridge and is located on Mundon Avenue. Emerald Bay is a very quiet neighborhood, consisting of moderately sized homes prefect for raising a family. This subdivision is just a few minutes away from Port Lucaya Marketplace, the International Airport and the College of the Bahamas...read more on our website.

Lot Size: 125 x 100 Maint. Fees: \$450/year Subdivision: Emerald Bay

Utilities in place

James Sarles Phone: (242) 351-9081 jamessarlesrealty@gmail.com

\$25,000 ID# 7210 View Online www.sarlesrealty.com