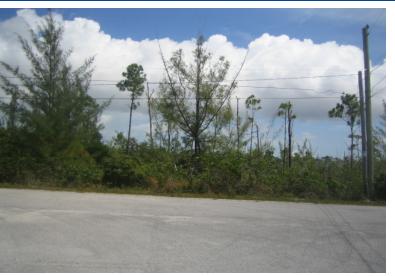

## Emerald Bay Vacant Land

Great deal in quiet area!

This Emerald Bay single family lot is situated just over the Casuarina Bridge and is located on Mundon Avenue. Emerald Bay is a very quiet neighborhood, consisting of moderately sized homes prefect for raising a family. This subdivision is just a few minutes away from Port Lucaya Marketplace, the International Airport and the College of the Bahamas...read more on our website.

Lot Size: 125 x 100 Maint. Fees: \$450/year Subdivision: Emerald Bay

Utilities in place

James Sarles Phone: (242) 351-9081 jamessarlesrealty@gmail.com

\$25,000 ID# 7210 View Online www.sarlesrealty.com