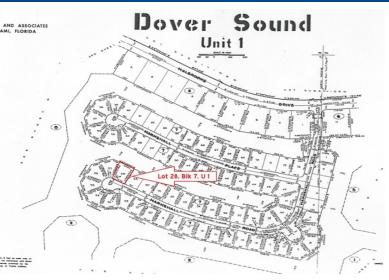

## Reduced Price - Dover Sound Canal Lot

Canal Lot in Dover Sound AND The Service Charges are PAID FOR LIFE.

Located in the Grand Bahama subdivision of Dover Sound, this single family property for sale offers 103ft of waterfront. The Grand Bahama Port Authority guarantees six (6) feet of water depth at mean low tide. ...read more on our website.

Lot Size: 11,973 sq ft
Maint. Fees: Service
Charges Paid for Life
Subdivision: Dover Sound
Features: Canal Front
105 Feet on the Canal
Service Charges Paid for
Life

Ina Simmons Phone: (242)351-9081 inasimmons@gmail.com