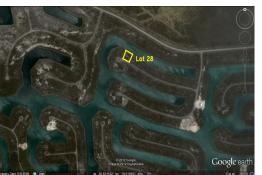

## Reduced Price - Dover Sound Canal Lot

Canal Lot in Dover Sound AND The Service Charges are PAID FOR LIFE.

Located in the Grand Bahama subdivision of Dover Sound, this single family property for sale offers 103ft of waterfront. The Grand Bahama Port Authority guarantees six (6) feet of water depth at mean low tide. ...read more on our website.

Lot Size: 11,973 sq ft
Maint. Fees: Service
Charges Paid for Life
Subdivision: Dover Sound
Features: Canal Front
105 Feet on the Canal
Service Charges Paid for
Life

Ina Simmons Phone: (242)351-9081 inasimmons@gmail.com