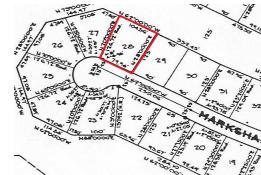

## Reduced Price - Dover Sound Canal Lot

Canal Lot in Dover Sound AND The Service Charges are PAID FOR LIFE.

Located in the Grand Bahama subdivision of Dover Sound, this single family property for sale offers 103ft of waterfront. The Grand Bahama Port Authority guarantees six (6) feet of water depth at mean low tide. ...read more on our website.

Lot Size: 11,973 sq ft
Maint. Fees: Service
Charges Paid for Life
Subdivision: Dover Sound
Features: Canal Front
105 Feet on the Canal
Service Charges Paid for
Life

Ina Simmons Phone: (242)351-9081 inasimmons@gmail.com