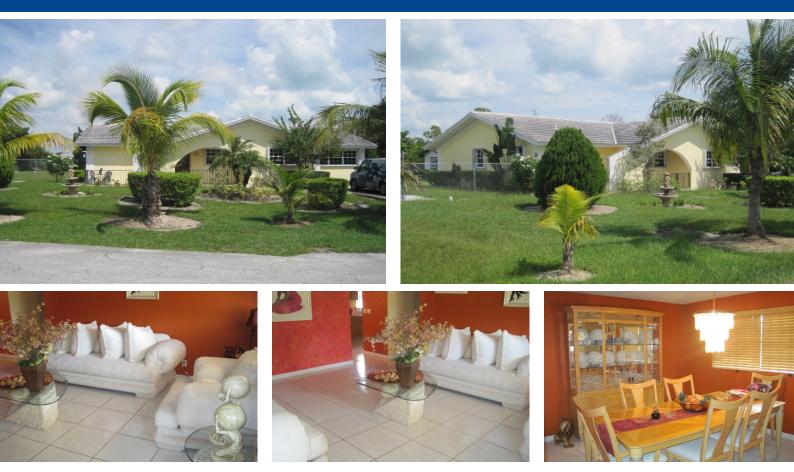

## Awesome Home! Great Price!!

Great single family residence located in Royal Bahamia Estates on Malaya Drive. Less than 2 miles to Port Lucaya and a short drive to the beach. This home offers spacious living and an incredibly large yard. Measured at 1,860 square feet this house sits on an 11,250 square feet lot and is offered unfurnished. ...read more on our website.

## Bedrooms: 3 Bathrooms: 2 Lot Size: 11,250 sq ft Living Area: 1860 Maint. Fees: \* Subdivision: Royal Bahamian Estates Features: Enclosed Yard, Unfurnished Generator Alarm System

James Sarles Phone: (242) 351-9081 jamessarlesrealty@gmail.com