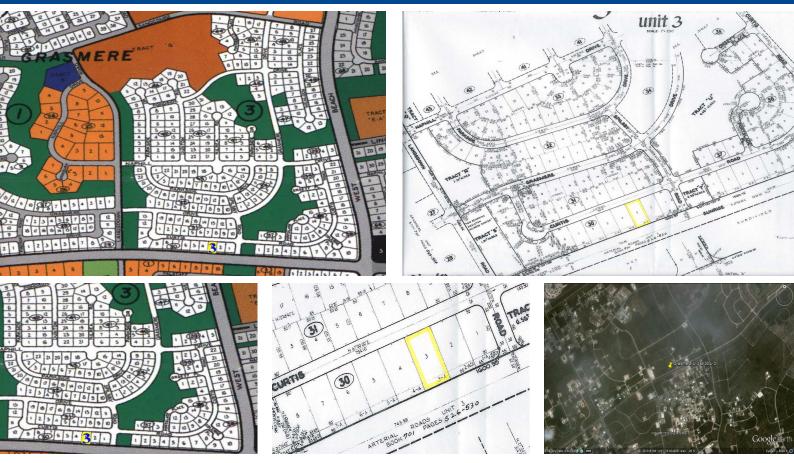

## Grasmere Single Family Property

Property available for sale on Grand Bahama Island, situated on Curtis Road in Grasmere a nicely developing neighborhood. This 13,500 square foot lot is zoned single family and is perfect for a nice Single Family Home. This is a great opportunity to own a lot in Grasmere. Even though this lot does not have all utilities in place the service charges are fairly low. Nice size property & great price. This is an excellent deal. Call in today to view the property....read more on our website. **Great Opportunity!** 

Lot Size: 13,500 sq ft Maint. Fees: Pro-Rata Subdivision: Grasmere No Utilities Low Annual Service Charges

Tiffany Smith Phone: (242) 351-9081 kekris4@gmail.com