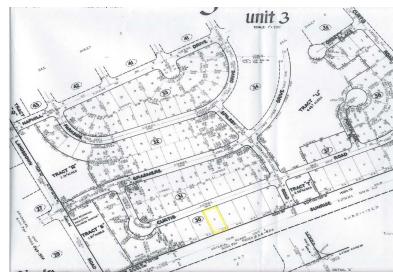

## Grasmere Single Family Property

**Awesome Lot! Great Lot!** 

Property available for sale on Grand Bahama Island, situated on Curtis Road in Grasmere a nicely developing neighborhood. This 13,500 square foot lot is zoned single family and is perfect for a nice Single Family Home. This is a great opportunity to own a lot in Grasmere. Even though this lot does not have all utilities in place the service charges are fairly low. Nice size property & great price. This is an excellent deal. Call in today to view the property....read more on our website.

Lot Size: 13,500 sq ft Maint. Fees: Pro- Rata Subdivision: Grasmere No Utilities

Low Annual Service

Charges

Tiffany Smith Phone: (242) 351-9081 kekris4@gmail.com

\$13,000 ID# 7553 <u>View Online</u> www.sarlesrealty.com