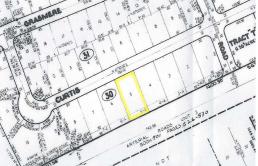

## Grasmere Single Family Property

**Awesome Lot! Great Lot!** 

Property available for sale on Grand Bahama Island, situated on Curtis Road in Grasmere a nicely developing neighborhood. This 13,500 square foot lot is zoned single family and is perfect for a nice Single Family Home. This is a great opportunity to own a lot in Grasmere. Even though this lot does not have all utilities in place the service charges are fairly low. Nice size property & great price. This is an excellent deal. Call in today to view the property....read more on our website.

Lot Size: 13,500 sq ft Maint. Fees: Pro- Rata Subdivision: Grasmere No Utilities

Low Annual Service

Charges

Tiffany Smith Phone: (242) 351-9081 kekris4@gmail.com

\$13,000 ID# 7553 <u>View Online</u> www.sarlesrealty.com