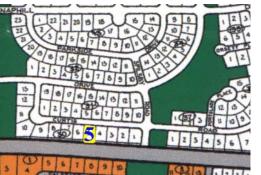

## Grasmere Single Family Property

**Awesome Lot! Great Lot!** 

Property available for sale on Grand Bahama Island, situated on Curtis Road in Grasmere a nicely developing neighborhood. This 13,500 square foot lot is zoned single family and is perfect for a nice Single Family Home. This is a great opportunity to own a lot in Grasmere. Even though this lot does not have all utilities in place the service charges are fairly low. Nice size property & great price. This is an excellent deal. Call in today to view the property....read more on our website.

Lot Size: 13,500 sq ft Maint. Fees: Pro- Rata Subdivision: Grasmere No Utilities

Low Annual Service

Charges

Tiffany Smith Phone: (242) 351-9081 kekris4@gmail.com

\$13,000 ID# 7553 <u>View Online</u> www.sarlesrealty.com