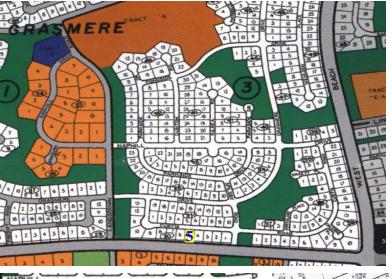

## Grasmere Single Family Property

**Awesome Lot! Great Lot!** 

Property available for sale on Grand Bahama Island, situated on Curtis Road in Grasmere a nicely developing neighborhood. This 13,500 square foot lot is zoned single family and is perfect for a nice Single Family Home. This is a great opportunity to own a lot in Grasmere. Even though this lot does not have all utilities in place the service charges are fairly low. Nice size property & great price. This is an excellent deal. Call in today to view the property....read more on our website.

Lot Size: 13,500 sq ft Maint. Fees: Pro- Rata Subdivision: Grasmere No Utilities

Low Annual Service

Charges

Tiffany Smith Phone: (242) 351-9081 kekris4@gmail.com

\$13,000 ID# 7553 <u>View Online</u> www.sarlesrealty.com