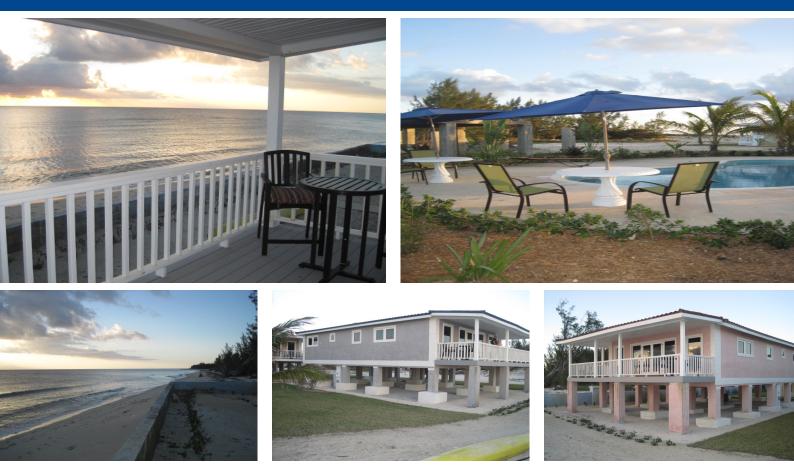

## **Breathtaking Vacation Rentals**

Located on the west end of Grand Bahamas Island and only about 55 miles from the coast of Florida, Bootle Bay Beach Properties at Stone Gate features a pool, white sand beach and a magnificent coral reef just 100 feet off shore. The property has six homes for rent by the night, week or month. House 1 and 2 are located directly on the beach, house 3 and 4 are approximately 100 feet from the beach and house 5 and 6 are approximately 200 feet from the beach. All six homes have ocean views. Each home offers approximately 1,350 square feet of living space to include three bedrooms, two full bathrooms, washer /dryer, stove / oven, dishwasher, refrigerator, AC, fully furnished, wrap-around porches, french doors and numerous windows to let guests enjoy the views and ocean breezes.

Rates start ... read more on our website.

Bedrooms: 3 Bathrooms: 3 Living Area: 1350 Maint. Fees: N/A Subdivision: West End / West Grand Bahama Features: Beach access, Enclosed Yard, Furnished, Garden, Ocean front, Pool, Turnkey Beautiful Secluded Beach Quite Pool Area Beautifully Furnished