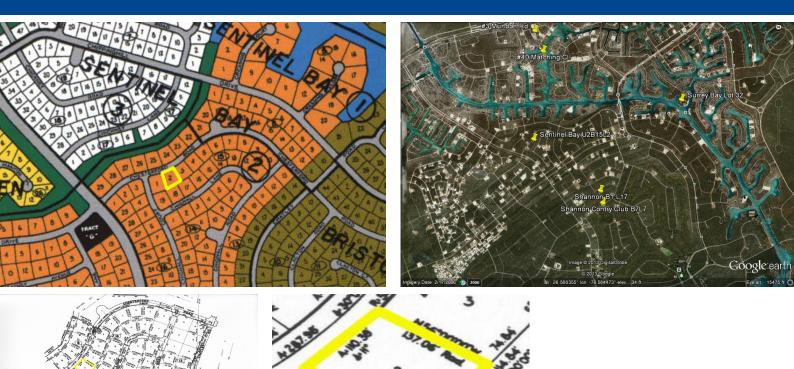

## Buy One Get One Free

Fantastic buy! With a purchase of this lot get Lucaya Estates 1 acre lot free, only paying for all c

Fantastic Buy! This hill top multi family property situated in a quiet neighborhood of Sentinel Bay near the bridge going east just off of sunrise highway. Land is .42 of an acre and is perfect for the investment of an apartment building, cottages or condos. Minutes away from the airport, beaches, shopping and schools. With a purchase of this lot get a Lucayan Estates 1 acre lot free, only paying for all closing costs (Lucayan Estates Subdivision Unit 22, Block 250, Lot #3).

...read more on our website.

Lot Size: 17,541 sq ft Subdivision: Sentinel Bay

Ina Simmons Phone: (242)351-9081 inasimmons@gmail.com

\$49,000 ID# 7833 <u>View Online</u> www.sarlesrealty.com