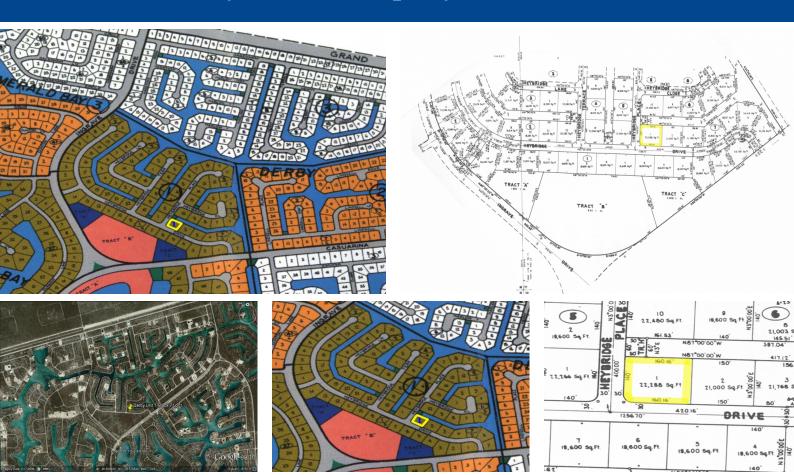

## Derby Vacant Property on the Water

Waterfront Property in Derby Subdivision

This multi-family high-rise zoned canal property is located in Derby Bay, a subdivision of The Grand Lucayan Waterway. The lot features 110 feet of waterfront and 22,288 square footage of land. Adjacent property also available for sale, see listing ID# 7835. Buy both lots at as a package deal for \$150,000. The property is easily accessed just 15 minutes from Port Lucaya Market Place and 20 minutes from Freeport International Airport. There is a new bridge slated for development that will connect the airport road to the Grand Lucayan Waterway which will cut travel time to the lot down to approximately 10 minutes....read more on our website.

Lot Size: 22,288 sq ft Subdivision: Derby Features: Canal Front Developing Area 110' Waterfrontage

James Sarles
Phone: (242) 351-9081
jamessarlesrealty@gmail.com

\$85,000 ID# 7834 <u>View Online</u> www.sarlesrealty.com