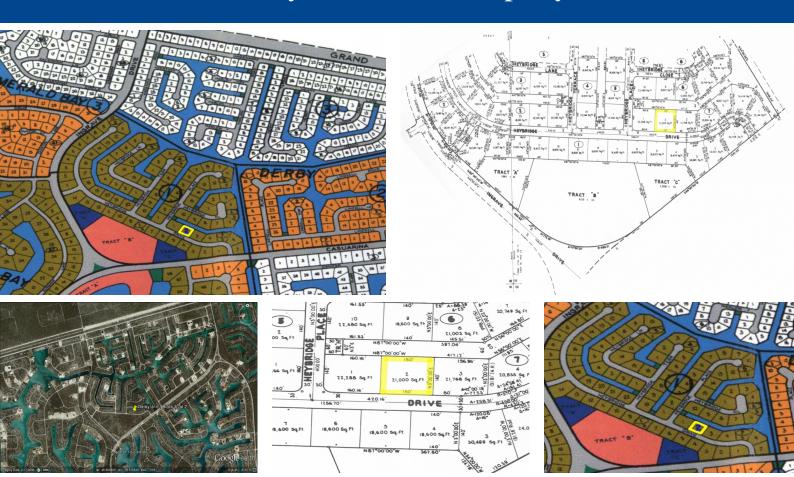

## **Derby Waterfront Property**

Residential Property located in Derby Subdivision on the Canal.

This multi-family high-rise zoned canal property is located in Derby Bay, a subdivision of The Grand Lucayan Waterway. The lot features 150 feet of waterfront and 21,000 square footage of land. Adjacent property also available for sale, see listing ID# 7834. Buy both lots at as a package deal for \$150,000. The property is easily accessed just 15 minutes from Port Lucaya Market Place and 20 minutes from Freeport International Airport. There is a new bridge slated for development that will connect the airport road to the Grand Lucayan Waterway which will cut travel time to the lot down to approximately 10 minutes....read more on our website.

Lot Size: 21,000 sq ft Maint. Fees: -Subdivision: Derby Features: Canal Front Developing Area 150' of Waterfrontage

James Sarles Phone: (242) 351-9081 jamessarlesrealty@gmail.com

\$85,000 ID# 7835 <u>View Online</u> www.sarlesrealty.com