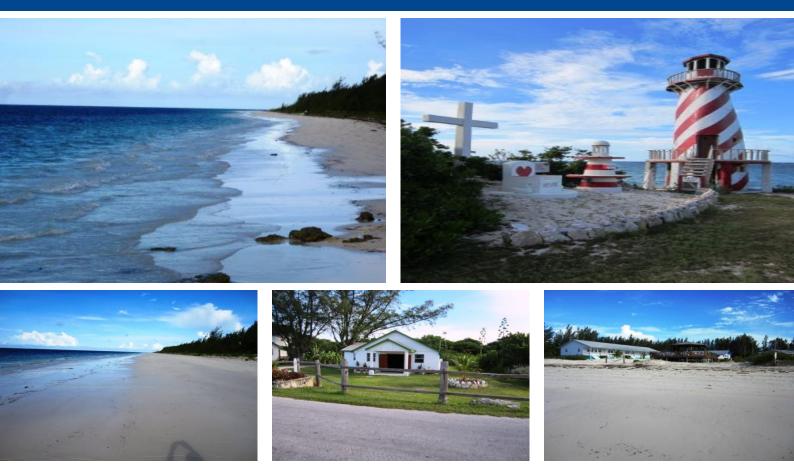

## High Rock Vacant Land

This acreage is located in High Rock, East End, Grand Bahama and is perfect for a single family home or a spectacular multifamily development. With Bishop's bonefishing lodge and restaurant just down the street, this is your personal piece of paradise! The settlement of High Rock, is about a 30 minute drive out of the city of Freeport, are a few beachfront homes that are in an absolutely perfect location for peace and tranquility on the most amazing beachfront. From High Rock it is a short drive to the Lucayan National Park where many kayakers enjoy the wonderful eco system of the mangroves....read more on our website.

## A piece of paradise

Lot Size: 2 acres Maint. Fees: \$ Subdivision: High Rock Features: Beach access

James Sarles Phone: (242) 351-9081 jamessarlesrealty@gmail.com

## **\$70,000 ID# 7846** <u>View Online</u> www.sarlesrealty.com