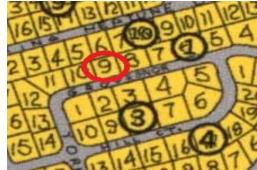

## Reduced - Windsor Park Duplex Lot With Plans

Rare Windsor Park Lot

This property measures 125' by 125'. The lot is cleared, fenced and has approved plans to build with. This is an excellent duplex lot value. LOT NEXT DOOR AVAILABLE AS WELL. Call Helena Today for more information 242-727-4713....read more on our website.

Bedrooms: 1
Bathrooms: 1
Lot Size: 15,625 sq ft
Maint. Fees: \$140 per year
Subdivision: Windsor Park
Features: Enclosed Yard

Property Cleared Property Fenced Approved Plans

Shelly Gardiner Phone: (242)351-9081 gardinershelly@gmail.com