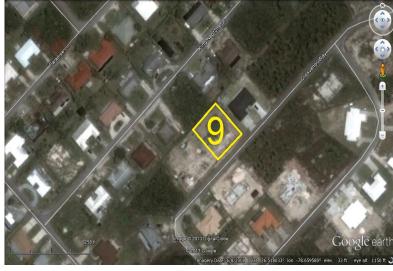

## Reduced - Windsor Park Duplex Lot With Plans

Rare Windsor Park Lot

This property measures 125' by 125'. The lot is cleared, fenced and has approved plans to build with. This is an excellent duplex lot value. LOT NEXT DOOR AVAILABLE AS WELL. Call Helena Today for more information 242-727-4713....read more on our website.