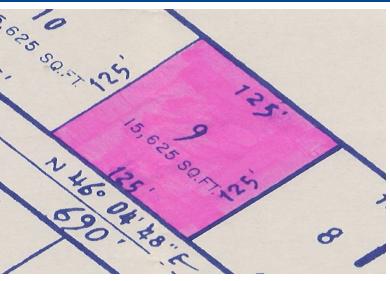

## Reduced - Windsor Park Duplex Lot With Plans

Rare Windsor Park Lot

This property measures 125' by 125'. The lot is cleared, fenced and has approved plans to build with. This is an excellent duplex lot value. LOT NEXT DOOR AVAILABLE AS WELL. Call Helena Today for more information 242-727-4713....read more on our website.

Bedrooms: 1
Bathrooms: 1
Lot Size: 15,625 sq ft
Maint. Fees: \$140 per year
Subdivision: Windsor Park
Features: Enclosed Yard

Property Cleared Property Fenced Approved Plans

Shelly Gardiner Phone: (242)351-9081 gardinershelly@gmail.com