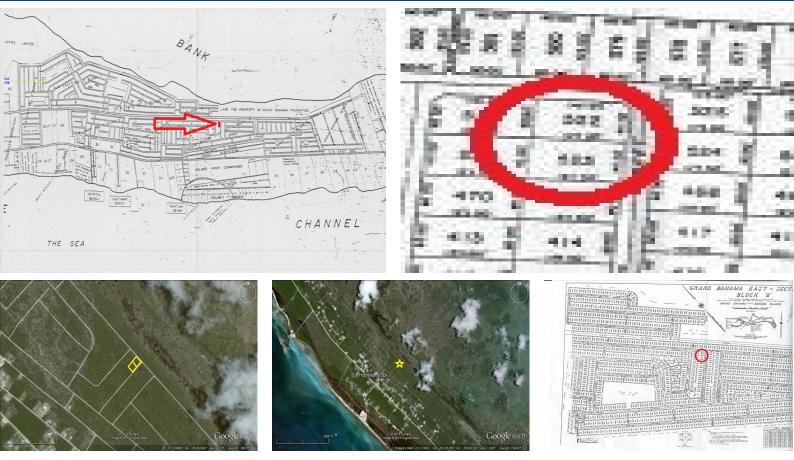

## Grand Bahama East Double Lots

## **Double Grand Bahama East Lots**

These Single Family Lotw are located in G. B. East subdivision which is located toward the western end of the island situated between Eight Mile Rock settlement and West End. The area has some development and is approximately 20 minutes away from Downtown Freeport and mere minutes away from West End.

Offered for sale at \$7,000 for each lot....read more on our website.

Maint. Fees: requested Subdivision: Holmes Rock

Dwayne King Phone: (242)351-9081 dwaynekingsales@gmail.com