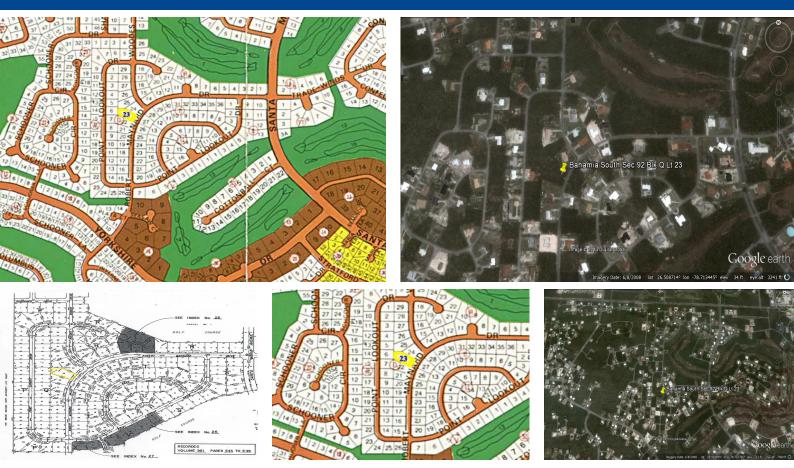

## Bahamia Single Family Lot

Affordabale Lot in a well developed area!! MAKE AN OFFER!!

Located on Maynard Drive in Bahamia South, this lot is measured at over 19,000 square feet. This area is very well developed and is surrounded by beautiful new homes. It is close to the International Bazaar, schools, beaches, Freeport International Harbour and Grand Bahama Airport. . Call to today for more information....read more on our website.

Lot Size: 19,166 sq ft Maint. Fees: \$488 yearly Subdivision: Bahamia Utilities in place!

James Sarles Phone: (242) 351-9081 jamessarlesrealty@gmail.com

\$35,000 ID# 7907 View Online www.sarlesrealty.com