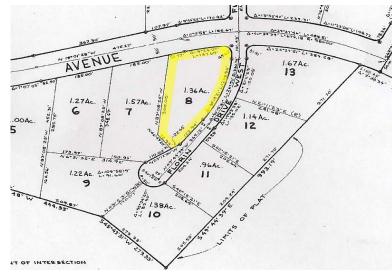

## Multifamily lot in South Bahamia

Great Investment! Multi-Family Property located in a well developed area none as South Bahamia on F

This property is a developer's dream!!!!!! A deal that should not be passed up! With over an acre of land this multi family lot will make an ideal investment property. Located in a well developed are none as South Bahamia on Florin Drive, near the Golf Course. Don't miss out on this great opportunity. Call to today for more information....read more on our website.

Lot Size: 59,242 sq ft Maint. Fees: \$1,020 yearly Subdivision: Bahamia Golf Corse Nearby Large Lot

Utilities in place!

James Sarles
Phone: (242) 351-9081
jamessarlesrealty@gmail.com

\$80,000 ID# 7908 <u>View Online</u> www.sarlesrealty.com