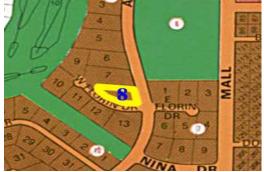

## Multifamily lot in South Bahamia

Great Investment! Multi-Family Property located in a well developed area none as South Bahamia on F

This property is a developer's dream!!!!!! A deal that should not be passed up! With over an acre of land this multi family lot will make an ideal investment property. Located in a well developed are none as South Bahamia on Florin Drive, near the Golf Course. Don't miss out on this great opportunity. Call to today for more information....read more on our website.

Lot Size: 59,242 sq ft Maint. Fees: \$1,020 yearly Subdivision: Bahamia Golf Corse Nearby Large Lot

Utilities in place!

James Sarles
Phone: (242) 351-9081
jamessarlesrealty@gmail.com

\$80,000 ID# 7908 <u>View Online</u> www.sarlesrealty.com