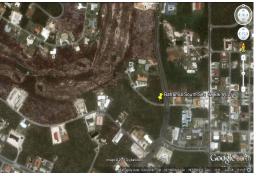

## Multifamily lot in South Bahamia

Great Investment! Multi-Family Property located in a well developed area none as South Bahamia on F

This property is a developer's dream!!!!!! A deal that should not be passed up! With over an acre of land this multi family lot will make an ideal investment property. Located in a well developed are none as South Bahamia on Florin Drive, near the Golf Course. Don't miss out on this great opportunity. Call to today for more information....read more on our website.

Lot Size: 59,242 sq ft Maint. Fees: \$1,020 yearly Subdivision: Bahamia Golf Corse Nearby Large Lot

Utilities in place!

James Sarles
Phone: (242) 351-9081
jamessarlesrealty@gmail.com

\$80,000 ID# 7908 <u>View Online</u> www.sarlesrealty.com