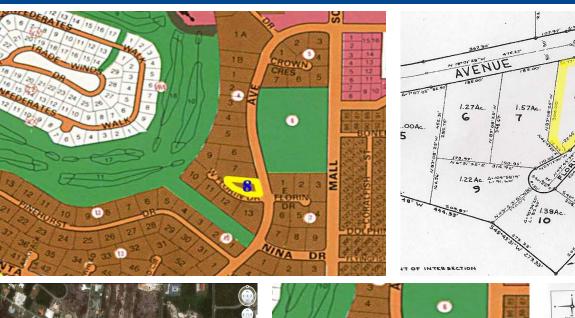

## Multifamily lot in South Bahamia

Great Investment! Multi-Family Property located in a well developed area none as South Bahamia on F

This property is a developer's dream!!!!!! A deal that should not be passed up! With over an acre of land this multi family lot will make an ideal investment property. Located in a well developed are none as South Bahamia on Florin Drive, near the Golf Course. Don't miss out on this great opportunity. Call to today for more information....read more on our website.

Lot Size: 59,242 sq ft Maint. Fees: \$1,020 yearly Subdivision: Bahamia Golf Corse Nearby Large Lot

Utilities in place!

James Sarles
Phone: (242) 351-9081
jamessarlesrealty@gmail.com

\$80,000 ID# 7908 <u>View Online</u> www.sarlesrealty.com