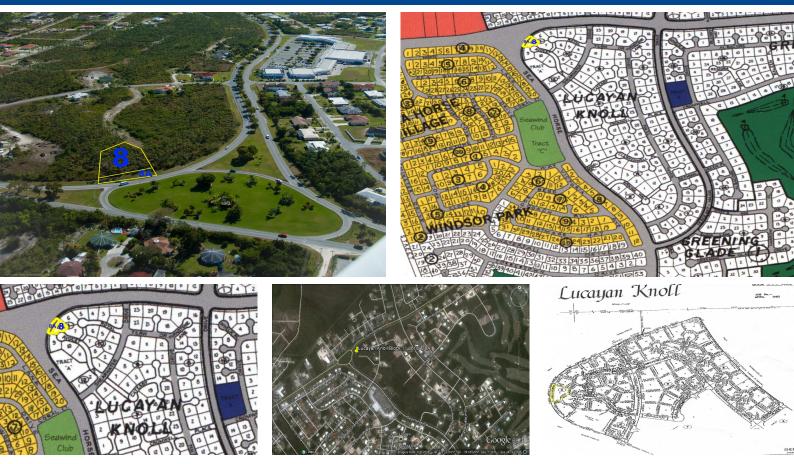

## Lucayan Knoll - Residential Land

## **Great Lot! Awesome Price!!**

This Single Family lot is located in the Lucayan Knoll Subdivision which is in the heart of Lucaya. This lot is measured at 21,400 square feet and is located on Avocet Place which is just a mile away from Port Lucaya Marketplace and Marina. Grand Bahama International Airport and downtown Freeport are a short 15 minutes away by car. The Lucayan Knoll subdivision borders Greening Glade, a highly developed residential community which is also home to The Lucayan Golf Course. This area is a comfortable family neighborhood with nice homes....read more on our website.

Lot Size: 21,400 sq ft Maint. Fees: Under \$100 a year Subdivision: Lucayan Knoll

Rachel Smith Phone: (242)351-9081 radiantrachel23@gmail.com