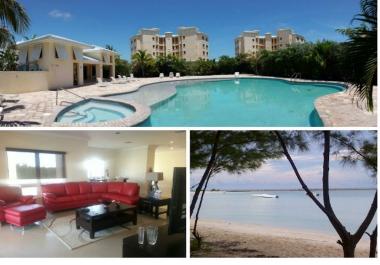

## Suffolk Court Vacation Rental

**New and Modern Vacation Rental** \$ 1725 Weekly / \$ 3400 Monthly - Utilities Included

This 2 bedroom, 2 1/2 Bathroom vacation unit is located on the 4th floor of the new and elegant Suffolk Court complex. Three minutes from the Beach, seven minutes to downtown, and twelve minutes to Port Lucaya, this unit is an ideal rental for your next vacation. The unit sleeps six (sofa bed in the den), has a very large balcony with a canal view, washer/ dryer, European fully equip kitchen, and very modern furnisher. Call Helena today to book this unit for your next visit to Grand Bahama. 242-727-4713...read more on our website.

Bedrooms: 2 Bathrooms: 2.5 Living Area: 2251 Maint. Fees: N/A Rental

Only

Subdivision: Bahamia Features: Beach access, Canal Front, Dock.

Enclosed Yard, Furnished,

Phone: (242)351-9081 Gated, Pool, Tennis Court dwaynekingsales@gmail.com

Turnkey

Fully Equip / Turnkey **Beautiful Decor** Washer / Dryer

Dwayne King

**\$0 ID# 7968** View Online www.sarlesrealty.com