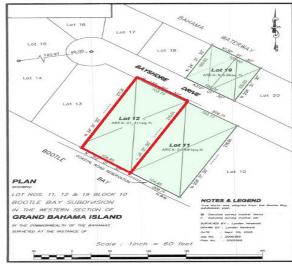

Bedrooms: 1
Bathrooms: 2
Lot Size: 22360
Living Area: 1800
Maint. Fees: Requested
Subdivision: West End /
West Grand Bahama

Features: Beach access.

Ocean front

House on the Beach Extra land for more development Magnificent View