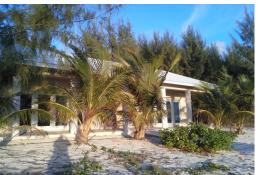

## Bahama Shores Beach House

104 Feet of Beachfront with a one of a kind view.

Located on a large beach lot, this house has a bit of finishing to be done to make it your own taste and style. 1800 sq. feet under roof with a magnificent water view. The building consists of one bedroom and bathroom and a large recreation room (living and dining area) with space for a full kitchen. The lot offers 104 feet on the beach front with ample space for more development. This can combined with canal front across the street to make a dream come true beach and canal estate (see listing # 8094). This property is located adjacent to Bootle Bay and the Ginn Development, as well as near the Old Bahama Bay Marina. ...read more on our website.

Bedrooms: 1
Bathrooms: 2
Lot Size: 22360
Living Area: 1800
Maint. Fees: Requested
Subdivision: West End /
West Grand Bahama

Features: Beach access.

Ocean front

House on the Beach Extra land for more development Magnificent View