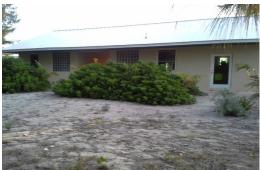

## Bahama Shores Beach House

104 Feet of Beachfront with a one of a kind view.

Located on a large beach lot, this house has a bit of finishing to be done to make it your own taste and style. 1800 sq. feet under roof with a magnificent water view. The building consists of one bedroom and bathroom and a large recreation room (living and dining area) with space for a full kitchen. The lot offers 104 feet on the beach front with ample space for more development. This can combined with canal front across the street to make a dream come true beach and canal estate (see listing # 8094). This property is located adjacent to Bootle Bay and the Ginn Development, as well as near the Old Bahama Bay Marina. ...read more on our website.

Bedrooms: 1
Bathrooms: 2
Lot Size: 22360
Living Area: 1800
Maint. Fees: Requested
Subdivision: West End /
West Grand Bahama

Features: Beach access.

Ocean front

House on the Beach Extra land for more development Magnificent View