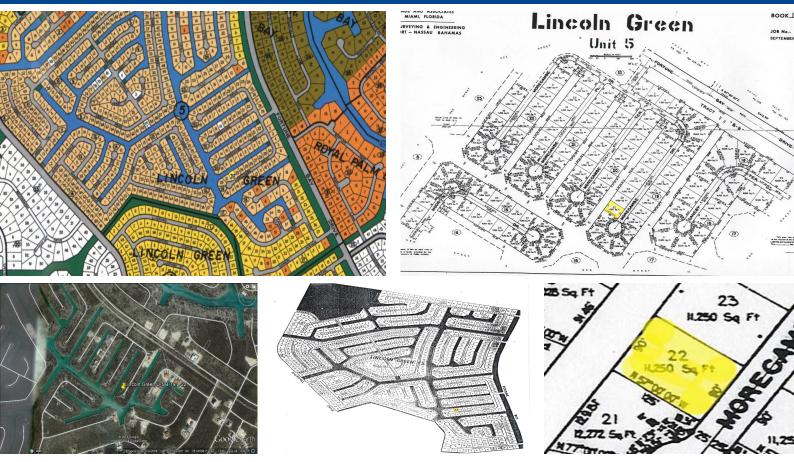

## Lincoln Green Residential Land

Residential property situated on Fresh Water Canal in Lincoln Green Subdivision.

This lot is a part of Unit 5 in Lincoln Green and is situated on Morecambe Drive. Great lot for a family home! This lot is situated on a fresh water canal with 90 feet on the waterfront. Utilities are in the area and the service charges are reasonable.

Lincoln Green is Grand Bahama's largest subdivision with five separate areas that encompass single-family, duplex and multi-family zoning. A portion of the Lincoln Green subdivision sits on Grand Bahama's only fresh water canal property and has been rapidly expanding over the last few years. The Lincoln Green Subdivision sits east of Fortune Bay Drive.

...read more on our website.

Lot Size: 11,250 sq ft Maint. Fees: Requested Subdivision: Lincoln Green Features: Canal Front

James Sarles
Phone: (242) 351-9081
jamessarlesrealty@gmail.com

\$34,000 ID# 8177 View Online www.sarlesrealty.com