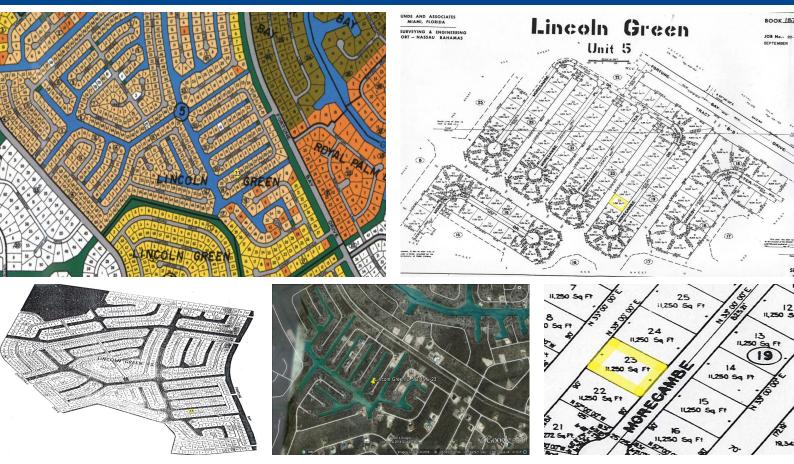

## Lincoln Green Residential Land

Residential property situated on Fresh Water Canal in Lincoln Green Subdivision.

This lot is a part of Unit 5 in Lincoln Green and is situated on Morecambe Drive. Great lot for a family home! This lot is situated on a fresh water canal with 90 feet on the waterfront. Utilities are in the area and the service charges are reasonable.

Lincoln Green is Grand Bahama's largest subdivision with five separate areas that encompass single-family, duplex and multi-family zoning. A portion of the Lincoln Green subdivision sits on Grand Bahama's only fresh water canal property and has been rapidly expanding over the last few years. The Lincoln Green Subdivision sits east of Fortune Bay Drive.

...read more on our website.

Lot Size: 11,250 sq ft Maint. Fees: Requested Subdivision: Lincoln Green Features: Canal Front

James Sarles Phone: (242) 351-9081 jamessarlesrealty@gmail.com

\$34,000 ID# 8178 <u>View Online</u> www.sarlesrealty.com