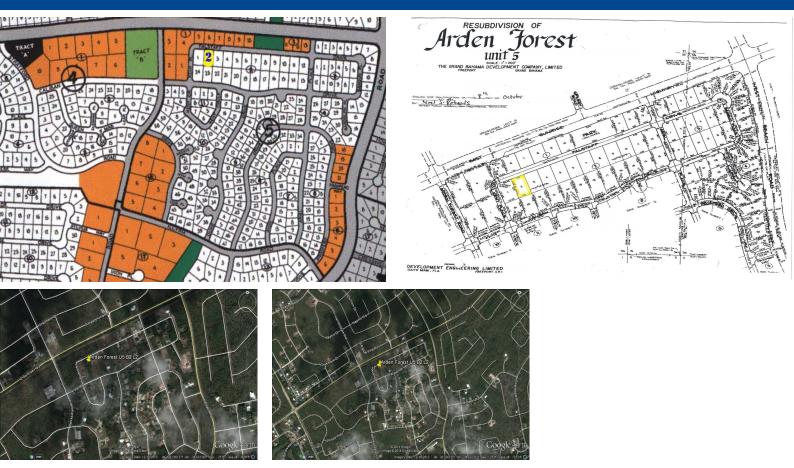

## Arden Forest Residential Land

**Arden Forest Residential Property!** 

This single family property located in Arden Forest Subdivision is offered for sale at a reasonable price. The lot has utilities in place and great potential for a home site. Arden Forest Subdivision is one of our oldest growing residential communities and is the home of a great percentage of Grand Bahama's middle income families....read more on our website.

Lot Size: 17,535 sq ft Maint. Fees: -Subdivision: Arden Forest Residential Property

James Sarles Phone: (242) 351-9081 jamessarlesrealty@gmail.com

\$37,000 ID# 9969 View Online www.sarlesrealty.com