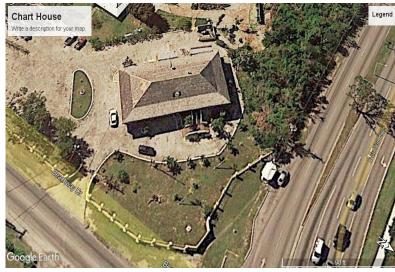

## The Captain's Charthouse

 $\label{lem:currently leased} Currently \ leased \\ Banquet \ Hall/ \ Restaurant \ with \ 2 \ dining \ rooms \ situated \ on \ a \ main \ thorough fare.$ 

This large resturaunt/banquet hall sits on the second floor of a conveniently located building. The larger dining room has a seating capacity of 250 people while the smaller, separate dining room will seat approximately 100 people. The building houses 2 kitchens, restrooms, 2 offices ,3 storerooms and walk-in freezer and cooler. The price includes the entire inventory....read more on our website.

Lot Size: 1.625 Acres Living Area: 6420 Maint. Fees: -Subdivision: Freeport

James Sarles Phone: (242) 351-9081 info@sarlesrealty.com

\$850,000 ID# 1024 View Online www.sarlesrealty.com