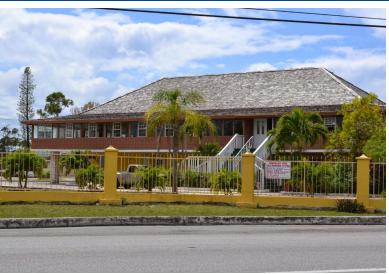

## The Captain's Charthouse

 $\label{lem:currently leased} Currently \ leased \\ Banquet \ Hall/ \ Restaurant \ with \ 2 \ dining \ rooms \ situated \ on \ a \ main \ thorough fare.$ 

This large resturaunt/banquet hall sits on the second floor of a conveniently located building. The larger dining room has a seating capacity of 250 people while the smaller, separate dining room will seat approximately 100 people. The building houses 2 kitchens, restrooms, 2 offices ,3 storerooms and walk-in freezer and cooler. The price includes the entire inventory....read more on our website.