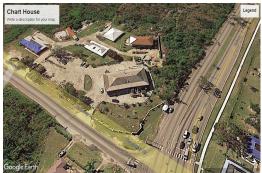

## The Captain's Charthouse

 $\label{lem:currently leased} Currently \ leased \\ Banquet \ Hall/ \ Restaurant \ with \ 2 \ dining \ rooms \ situated \ on \ a \ main \ thorough fare.$ 

This large resturaunt/banquet hall sits on the second floor of a conveniently located building. The larger dining room has a seating capacity of 250 people while the smaller, separate dining room will seat approximately 100 people. The building houses 2 kitchens, restrooms, 2 offices ,3 storerooms and walk-in freezer and cooler. The price includes the entire inventory....read more on our website.

Lot Size: 1.625 Acres Living Area: 6420 Maint. Fees: -Subdivision: Freeport

James Sarles Phone: (242) 351-9081 info@sarlesrealty.com

\$850,000 ID# 1024 View Online www.sarlesrealty.com