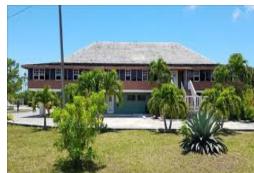

## The Captain's Charthouse

 $\label{lem:currently leased} Currently \ leased \\ Banquet \ Hall/ \ Restaurant \ with \ 2 \ dining \ rooms \ situated \ on \ a \ main \ thorough fare.$ 

This large resturaunt/banquet hall sits on the second floor of a conveniently located building. The larger dining room has a seating capacity of 250 people while the smaller, separate dining room will seat approximately 100 people. The building houses 2 kitchens, restrooms, 2 offices ,3 storerooms and walk-in freezer and cooler. The price includes the entire inventory....read more on our website.

Lot Size: 1.625 Acres Living Area: 6420 Maint. Fees: -Subdivision: Freeport

James Sarles Phone: (242) 351-9081 info@sarlesrealty.com

\$850,000 ID# 1024 View Online www.sarlesrealty.com