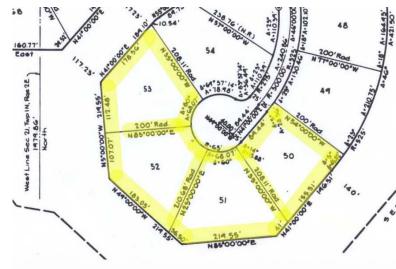

These lots offer marvelous investment potential. Four (4) lots sold as a package deal measured at over 3 acres with over 1,000 feet deep water canal frontage. Zoned multifamily high rise this property is ideal for condos, or even a small hotel with everything in great proximity.. These lots are being sold as a package deal and an amazing price!

Lot Size: 3.28 Acres Maint. Fees: -

Subdivision: Cannon Bay Features: Canal Front Prime Water Front

Property

Over 1,000 feet on the

Water

**Great Investment** 

James Sarles
Phone: (242) 351-9081
jamessarlesrealty@gmail.com