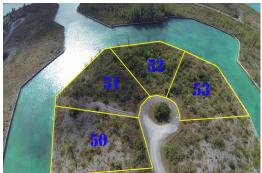

## Cannon Bay Point Lots

Waterfront Point Lots available just off of the Grand Lucayan Water Way.

Take a look at these waterfront point lots located in Cannon Bay on Shell Place situated just off of the Grand Lucayan Water Way.

These lots offer marvelous investment potential. Four (4) lots sold as a package deal measured at over 3 acres with over 1,000 feet deep water canal frontage. Zoned multifamily high rise this property is ideal for condos, or even a small hotel with everything in great proximity.. These lots are being sold as a package deal and an amazing price!

Lot Size: 3.28 Acres Maint. Fees: -

Subdivision: Cannon Bay Features: Canal Front Prime Water Front

Property

Over 1,000 feet on the

Water

**Great Investment** 

James Sarles
Phone: (242) 351-9081
jamessarlesrealty@gmail.com