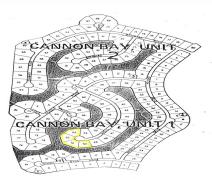

## Cannon Bay Point Lots

Waterfront Point Lots available just off of the Grand Lucayan Water Way.

Take a look at these waterfront point lots located in Cannon Bay on Shell Place situated just off of the Grand Lucayan Water Way.

These lots offer marvelous investment potential. Four (4) lots sold as a package deal measured at over 3 acres with over 1,000 feet deep water canal frontage. Zoned multifamily high rise this property is ideal for condos, or even a small hotel with everything in great proximity.. These lots are being sold as a package deal and an amazing price!

There is a new bridge slated for development that will connect the airport road to the Grand Lucayan Waterway which will cut travel time to the lot down to approximately 10 minutes.

The 4 lot package offered for \$599,000 ...read more on our website.

Lot Size: 3.28 Acres Maint. Fees: -

Subdivision: Cannon Bay Features: Canal Front Prime Water Front

Property

Over 1,000 feet on the

Water

**Great Investment** 

James Sarles
Phone: (242) 351-9081
jamessarlesrealty@gmail.com