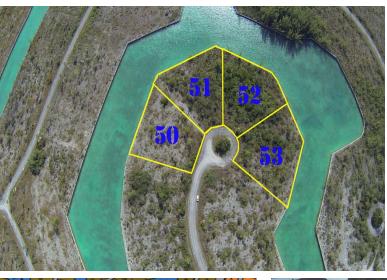

## Cannon Bay Point Lots

Waterfront Point Lots available just off of the Grand Lucayan Water Way.

Take a look at these waterfront point lots located in Cannon Bay on Shell Place situated just off of the Grand Lucayan Water Way.

These lots offer marvelous investment potential. Four (4) lots sold as a package deal measured at over 3 acres with over 1,000 feet deep water canal frontage. Zoned multifamily high rise this property is ideal for condos, or even a small hotel with everything in great proximity.. These lots are being sold as a package deal and an amazing price!

Lot Size: 3.28 Acres Maint. Fees: -

Subdivision: Cannon Bay Features: Canal Front Prime Water Front

Property

Over 1,000 feet on the

Water

**Great Investment** 

James Sarles
Phone: (242) 351-9081
jamessarlesrealty@gmail.com