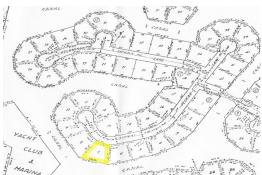

## Waterfront Land - Bahama Reef

Water Front land - Located in Bahama Reef on Freeport Grand Bahama Island.

This Grand Bahama Canal lot is zoned for multi-family/high-rise for high density development. This property is located in one of the most desired subdivisions with quick and convenient access to the Grand Bahama International and Domestic Airports just 10 minutes away. The lot is within walking distance to beautiful Williams Town Beach and just minutes away from world famous Port Lucaya Marketplace, Casino and downtown.

Lot Size: 26,280 sq ft Maint. Fees: -

Subdivision: Bahama Reef Yacht and Country Club Features: Canal Front Over 190' on the canal

James Sarles Phone: (242) 351-9081 jamessarlesrealty@gmail.com

\$200,000 ID# 10521 View Online www.sarlesrealty.com