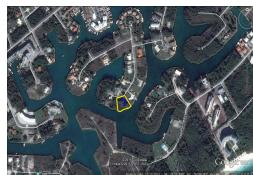

## Waterfront Land - Bahama Reef

Water Front land - Located in Bahama Reef on Freeport Grand Bahama Island.

This Grand Bahama Canal lot is zoned for multi-family/high-rise for high density development. This property is located in one of the most desired subdivisions with quick and convenient access to the Grand Bahama International and Domestic Airports just 10 minutes away. The lot is within walking distance to beautiful Williams Town Beach and just minutes away from world famous Port Lucaya Marketplace, Casino and downtown.

This canal lot in a highly desirable location provides the perfect venue for your future single family home, condominium complex or apartment building.

Bahama Reef canal system offers wide, clear & deep waters able to accommodate water craft of all sizes. Boaters will appreciate the sturdy sea wall and ability to zip from dock to ocean in less than 5 minutes. Zoned Mul...read more on our website.

Lot Size: 26,280 sq ft Maint. Fees: -

Subdivision: Bahama Reef Yacht and Country Club Features: Canal Front Over 190' on the canal

James Sarles Phone: (242) 351-9081 jamessarlesrealty@gmail.com

\$200,000 ID# 10521 View Online www.sarlesrealty.com