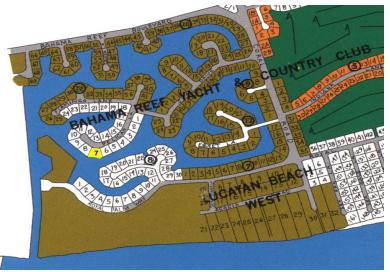

## Waterfront Land - Bahama Reef

Water Front land - Located in Bahama Reef on Freeport Grand Bahama Island.

This Grand Bahama Canal lot is zoned for multi-family/high-rise for high density development. This property is located in one of the most desired subdivisions with quick and convenient access to the Grand Bahama International and Domestic Airports just 10 minutes away. The lot is within walking distance to beautiful Williams Town Beach and just minutes away from world famous Port Lucaya Marketplace, Casino and downtown.

Lot Size: 26,280 sq ft Maint. Fees: -

Subdivision: Bahama Reef Yacht and Country Club Features: Canal Front Over 190' on the canal

James Sarles Phone: (242) 351-9081 jamessarlesrealty@gmail.com

\$200,000 ID# 10521 View Online www.sarlesrealty.com