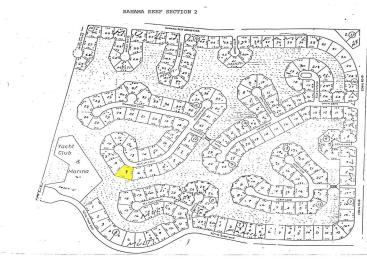

## Waterfront Land - Bahama Reef

Water Front land - Located in Bahama Reef on Freeport Grand Bahama Island.

This Grand Bahama Canal lot is zoned for multi-family/high-rise for high density development. This property is located in one of the most desired subdivisions with quick and convenient access to the Grand Bahama International and Domestic Airports just 10 minutes away. The lot is within walking distance to beautiful Williams Town Beach and just minutes away from world famous Port Lucaya Marketplace, Casino and downtown.

Lot Size: 26,280 sq ft Maint. Fees: -

Subdivision: Bahama Reef Yacht and Country Club Features: Canal Front Over 190' on the canal

James Sarles Phone: (242) 351-9081 jamessarlesrealty@gmail.com

\$200,000 ID# 10521 View Online www.sarlesrealty.com