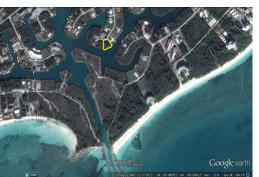

## Waterfront Land - Bahama Reef

Water Front land - Located in Bahama Reef on Freeport Grand Bahama Island.

This Grand Bahama Canal lot is zoned for multi-family/high-rise for high density development. This property is located in one of the most desired subdivisions with quick and convenient access to the Grand Bahama International and Domestic Airports just 10 minutes away. The lot is within walking distance to beautiful Williams Town Beach and just minutes away from world famous Port Lucaya Marketplace, Casino and downtown.

This canal lot in a highly desirable location provides the perfect venue for your future single family home, condominium complex or apartment building.

Bahama Reef canal system offers wide, clear & deep waters able to accommodate water craft of all sizes. Boaters will appreciate the sturdy sea wall and ability to zip from dock to ocean in less than 5 minutes. Zoned Mul...read more on our website.

Lot Size: 26,280 sq ft Maint. Fees: -

Subdivision: Bahama Reef Yacht and Country Club Features: Canal Front Over 190' on the canal

James Sarles Phone: (242) 351-9081 jamessarlesrealty@gmail.com

\$200,000 ID# 10521 View Online www.sarlesrealty.com