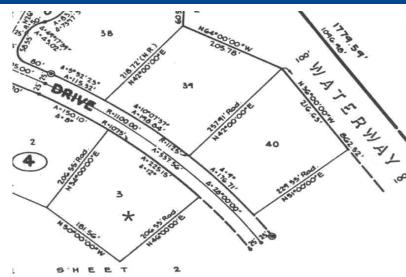

## **Excellent lot across from the canal**

Located just one lot across from the Grand Lucayan Waterway sits an excellent in the upcoming subdivision of Colony Bay. This lot is situated on Bahama Drive and is measured at 42,000 square feet. This lot is located directly across from the canal and is zoned multifamily high-rise. If you are looking for an income producing lot or just want to build your dream home, call Coldwell Banker James Sarles Realty and we will help your dreams become a reality....read more on our website.

Lot Size: 42,000 sq ft Subdivision: Colony Bay

James Sarles
Phone: (242) 351-9081
jamessarlesrealty@gmail.com

\$100,000 ID# 1165 <u>View Online</u> www.sarlesrealty.com