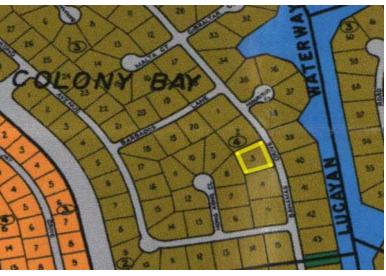

## Colony Bay Multi Family Lot

## **Excellent lot across from the canal**

Located just one lot across from the Grand Lucayan Waterway sits an excellent in the upcoming subdivision of Colony Bay. This lot is situated on Bahama Drive and is measured at 42,000 square feet. This lot is located directly across from the canal and is zoned multifamily high-rise. If you are looking for an income producing lot or just want to build your dream home, call Coldwell Banker James Sarles Realty and we will help your dreams become a reality....read more on our website.

Lot Size: 42,000 sq ft Subdivision: Colony Bay

James Sarles
Phone: (242) 351-9081
jamessarlesrealty@gmail.com

\$100,000 ID# 1165 <u>View Online</u> www.sarlesrealty.com