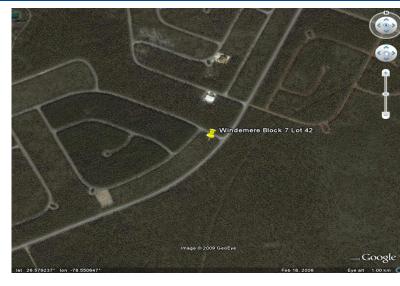

## **Great Multifamily property**

Great investment potential. This affordable multi family lot is measured at 20,170 sq. ft. and zoned for any thing from a single family home up to an income producing complex. This property is located over the bridge in Windermere Subdivision, located just before Barbary Beach. This property is great to have for future investment....read more on our website.

Lot Size: 20,172 sq ft Subdivision: Windermere

James Sarles
Phone: (242) 351-9081
jamessarlesrealty@gmail.com

\$40,000 ID# 1272 <u>View Online</u> www.sarlesrealty.com