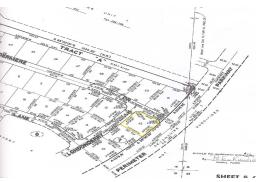

## **Great Multifamily property**

Great investment potential. This affordable multi family lot is measured at 20,170 sq. ft. and zoned for any thing from a single family home up to an income producing complex. This property is located over the bridge in Windermere Subdivision, located just before Barbary Beach. This property is great to have for future investment....read more on our website.

Lot Size: 20,172 sq ft Subdivision: Windermere

James Sarles
Phone: (242) 351-9081
jamessarlesrealty@gmail.com

\$40,000 ID# 1272 <u>View Online</u> www.sarlesrealty.com