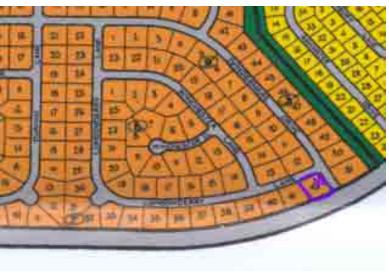

## **Great Multifamily property**

Great investment potential. This affordable multi family lot is measured at 20,170 sq. ft. and zoned for any thing from a single family home up to an income producing complex. This property is located over the bridge in Windermere Subdivision, located just before Barbary Beach. This property is great to have for future investment....read more on our website.

Lot Size: 20,172 sq ft Subdivision: Windermere

James Sarles
Phone: (242) 351-9081
jamessarlesrealty@gmail.com

\$40,000 ID# 1272 <u>View Online</u> www.sarlesrealty.com