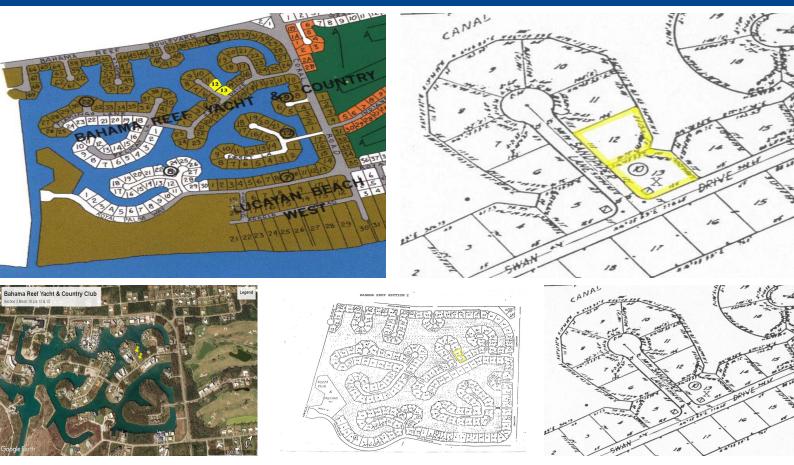

## Bahama Reef Double Lots

## **Double Multifamily Waterfront Lots**

These multi-family lots offer excellent building opportunities. Double lots situated on Sandpiper Lane, just off Swann Drive, in Bahama Reef Yacht & Country Club Subdivision. These Waterfront lots are a a perfect site for apartments or condominium with dockage.

Together Both Lots offer over 150ft of canal frontage.

...read more on our website.

Lot Size: 29,800 approximate Maint. Fees: -Subdivision: Bahama Reef Yacht and Country Club Features: Canal Front

Nikolai Sarles Phone: (242)351-9081 nikolaisarles@gmail.com