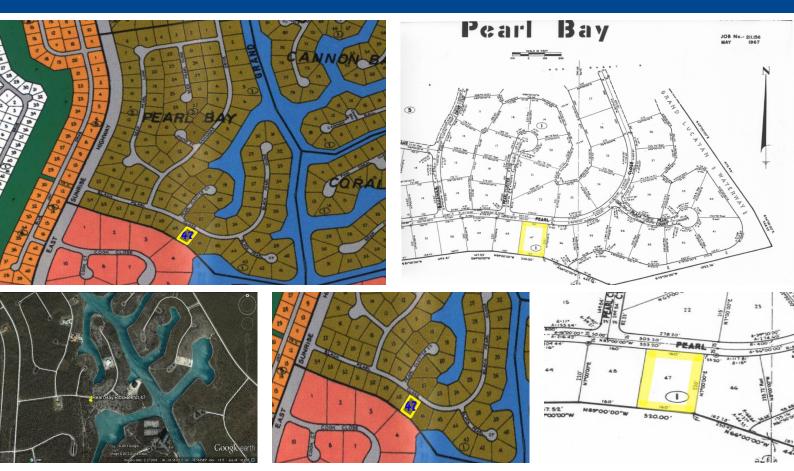

## Multi-Family Land in Pearl Bay

Adjacent Lot also available for sale. Great Lot! Amazing Price!

Located on Black Pearl Close off East Sunrise Highway, this lot is situated in the Pearl Bay Subdivision and is an excellent location for your executive home. Just Minutes away from the Lucayan Waterway, beaches, schools and shopping this property has great potential. Property is a little over 3/4 acre in size measured at 160' x 220' with 35,200 sq ft. A Great lot in an amazing location! Adjacent lot also available for sale, see listing 1467....read more on our website.

Lot Size: 35,200 sq ft Maint. Fees: \$250.00 a

yea

Subdivision: Pearl Bay

Ina Simmons Phone: (242)351-9081 inasimmons@gmail.com

\$35,000 ID# 1466 <u>View Online</u> www.sarlesrealty.com