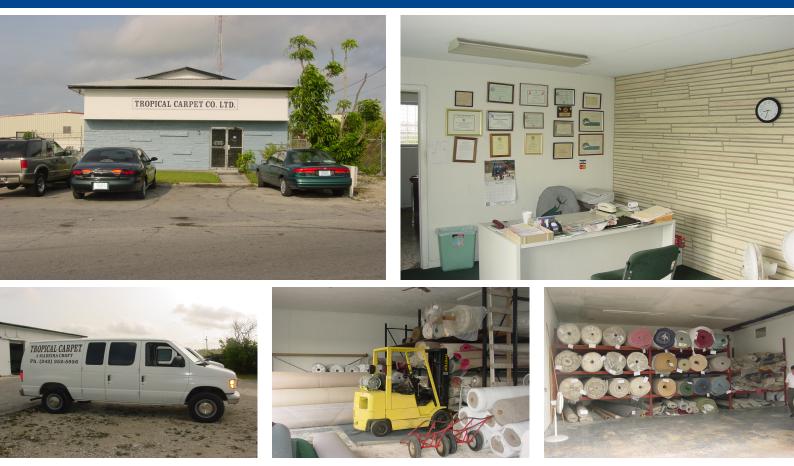

## **Tropical Carpet**

## This business borders on a main East-west thoroughfare [Queen's Highway] and is quite adequately ser

This income producing, single story commercial building is comprised of warehouse and storage areas two offices, two bathroom areas totaling 4,080 square feet and an additional 750 square feet of overhead storage. The structure sits on a lot that encompasses an area of 21,906 square feet. The location is situated in close proximity to Freeport International Airport, Freeport Harbour, Rand Memorial Hospital, Post Office, Town Center and the International Bazaar....read more on our website.

Lot Size: 0.5 Living Area: 4830 Maint. Fees: -Subdivision: Civic Industrial Area

James Sarles Phone: (242) 351-9081 jamessarlesrealty@gmail.com