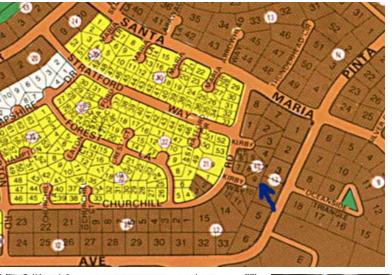

## Bahamia

Great investment lot located in Bahamia.

Located in Bahamia is an excellent lot which is situated on a cul-de-sac. This multi-family lot, has great potential for an investment. Bahamia is a well developed subdivision with close proximity to the downtown area of Grand Bahama and only minutes away from the Xanadu Beach. Owner is motivated and open to all offers. Give us a call and make an offer!...read more on our website.

Lot Size: 0.45 Acre Subdivision: Bahamia

James Sarles
Phone: (242) 351-9081
jamessarlesrealty@gmail.com

\$53,000 ID# 1902 <u>View Online</u> www.sarlesrealty.com