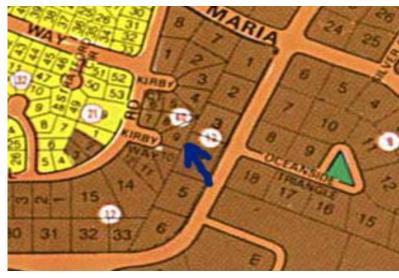

## Bahamia

Great investment lot located in Bahamia.

Located in Bahamia is an excellent lot which is situated on a cul-de-sac. This multi-family lot, has great potential for an investment. Bahamia is a well developed subdivision with close proximity to the downtown area of Grand Bahama and only minutes away from the Xanadu Beach. Owner is motivated and open to all offers. Give us a call and make an offer!...read more on our website.

Lot Size: 0.45 Acre Subdivision: Bahamia

James Sarles
Phone: (242) 351-9081
jamessarlesrealty@gmail.com

\$53,000 ID# 1902 <u>View Online</u> www.sarlesrealty.com