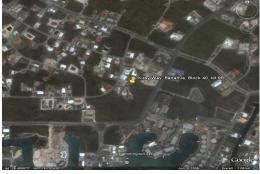

## Bahamia

Great investment lot located in Bahamia.

Located in Bahamia is an excellent lot which is situated on a cul-de-sac. This multi-family lot, has great potential for an investment. Bahamia is a well developed subdivision with close proximity to the downtown area of Grand Bahama and only minutes away from the Xanadu Beach. Owner is motivated and open to all offers. Give us a call and make an offer!...read more on our website.

Lot Size: 0.45 Acre Subdivision: Bahamia

James Sarles
Phone: (242) 351-9081
jamessarlesrealty@gmail.com

\$53,000 ID# 1902 <u>View Online</u> www.sarlesrealty.com