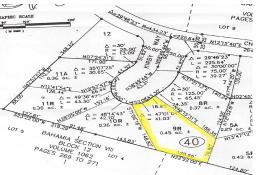

## Bahamia

Great investment lot located in Bahamia.

Located in Bahamia is an excellent lot which is situated on a cul-de-sac. This multi-family lot, has great potential for an investment. Bahamia is a well developed subdivision with close proximity to the downtown area of Grand Bahama and only minutes away from the Xanadu Beach. Owner is motivated and open to all offers. Give us a call and make an offer!...read more on our website.

Lot Size: 0.45 Acre Subdivision: Bahamia

James Sarles
Phone: (242) 351-9081
jamessarlesrealty@gmail.com

\$53,000 ID# 1902 <u>View Online</u> www.sarlesrealty.com