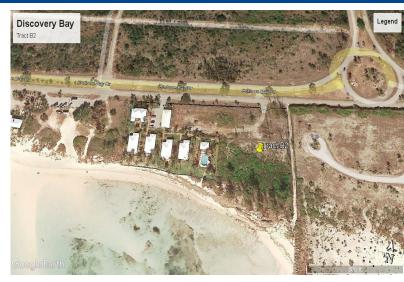

## **Investment Opportunity!**

Invest in this beautiful beach front tract located on the South shore of the Grand Bahama Island. Situated on Fortune Bay Drive, this property sit on one of our most vibrant power white sandy beaches and is adjacent to Discovery Villas Gated Community and Banana Bay Restaurant.

This tract is measured at two and a quarter acres and boasts 280 feet on the ocean. Zoned tourist commercial this land provides the perfect opportunity to develop an upscale income producing property.

Just a few miles from the downtown area and minutes from the popular Port Lucaya area with exquisite dining and shopping.

...read more on our website.

Lot Size: 2.25 Acres Maint. Fees: \*

Subdivision: Discovery