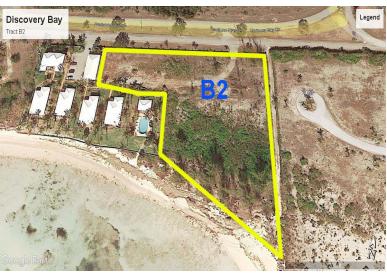

## **Investment Opportunity!**

Invest in this beautiful beach front tract located on the South shore of the Grand Bahama Island. Situated on Fortune Bay Drive, this property sit on one of our most vibrant power white sandy beaches and is adjacent to Discovery Villas Gated Community and Banana Bay Restaurant.

This tract is measured at two and a quarter acres and boasts 280 feet on the ocean. Zoned tourist commercial this land provides the perfect opportunity to develop an upscale income producing property.

Just a few miles from the downtown area and minutes from the popular Port Lucaya area with exquisite dining and shopping.

...read more on our website.

Lot Size: 2.25 Acres Maint. Fees: \*

Subdivision: Discovery