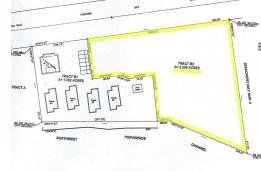

This tract is measured at two and a quarter acres and boasts 280 feet on the ocean. Zoned tourist commercial this land provides the perfect opportunity to develop an upscale income producing property.