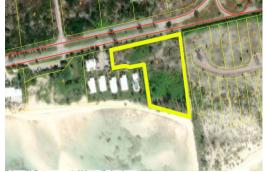

## **Investment Opportunity!**

Invest in this beautiful beach front tract located on the South shore of the Grand Bahama Island. Situated on Fortune Bay Drive, this property sit on one of our most vibrant power white sandy beaches and is adjacent to Discovery Villas Gated Community and Banana Bay Restaurant.

This tract is measured at two and a quarter acres and boasts 280 feet on the ocean. Zoned tourist commercial this land provides the perfect opportunity to develop an upscale income producing property.

Just a few miles from the downtown area and minutes from the popular Port Lucaya area with exquisite dining and shopping.

...read more on our website.

Lot Size: 2.25 Acres Maint. Fees: \*

Subdivision: Discovery