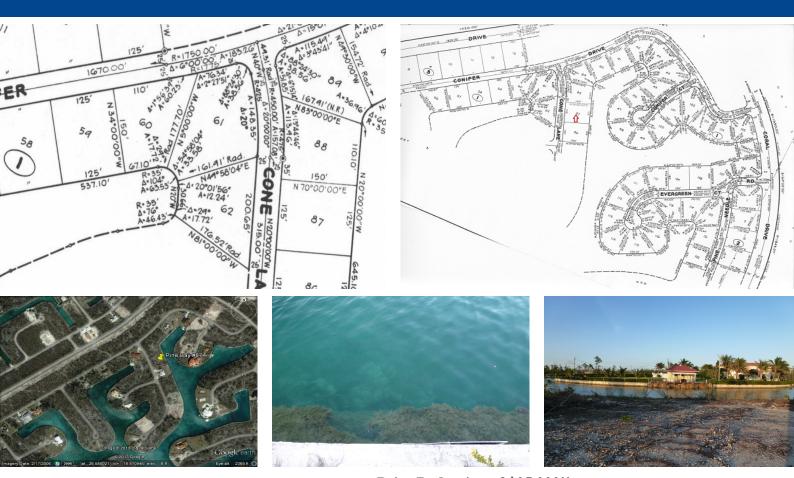

## Pine Bay Lot

## Price Reduction of \$25,000!! Fabulous waterfront lot in up and coming single family subdivision.

This lot measures 125' on the water by 150' deep. Utilities are in place with homes nearby. Great single family area....read more on our website.

Lot Size: 18,750 sq ft Maint. Fees: \$140/yr Subdivision: Pine Bay Features: Canal Front, Condo Fees/Home Owners Fees developing subdivision other homes nearby utilities in place

James Sarles Phone: (242) 351-9081 info@sarlesrealty.com