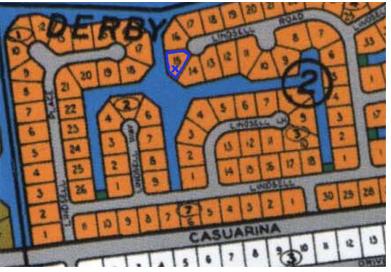

## Multifamily Waterway Lot

REDUCED APRIL 2012! Purchase now and have your rental property ready for the the expansion of The Co

With the announcement of the construction of the new bridge over the Grand Lucayan Waterway this property has added value to the investor. When completed the bridge will provide a very necessary alternative route across the Grand Lucayan Waterway allowing a short 10 minute drive to Town center and the airport.

This point lot with ocean access to the north and south of the island is just waiting for you to start building the investment property you always wanted....read more on our website.

Maint. Fees: -Subdivision: Derby Features: Canal Front