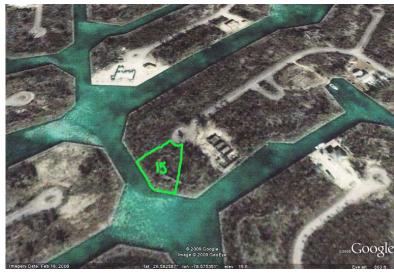

## Multifamily Waterway Lot

REDUCED APRIL 2012! Purchase now and have your rental property ready for the the expansion of The Co

With the announcement of the construction of the new bridge over the Grand Lucayan Waterway this property has added value to the investor. When completed the bridge will provide a very necessary alternative route across the Grand Lucayan Waterway allowing a short 10 minute drive to Town center and the airport.

This point lot with ocean access to the north and south of the island is just waiting for you to start building the investment property you always wanted....read more on our website.

Maint. Fees: -Subdivision: Derby Features: Canal Front