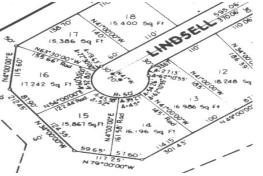

## Multifamily Waterway Lot

REDUCED APRIL 2012! Purchase now and have your rental property ready for the the expansion of The Co

With the announcement of the construction of the new bridge over the Grand Lucayan Waterway this property has added value to the investor. When completed the bridge will provide a very necessary alternative route across the Grand Lucayan Waterway allowing a short 10 minute drive to Town center and the airport.

This point lot with ocean access to the north and south of the island is just waiting for you to start building the investment property you always wanted....read more on our website.

Maint. Fees: -Subdivision: Derby Features: Canal Front