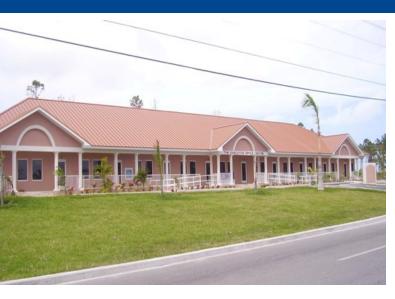

## **Executive Office Center**

## Professional Office Space Available for Immediate Rental<br/>br><br/>

Professional Office Space Available for Immediate Rental Each Space is 960 Sq. Ft. With double bathrooms, central air condition,

tiled floors, electrically wired for internet, cable, and telephones, nicely landscaped, ample parking, new facility, handicap accessible. Each Space is offered at \$ 1,920 per month. Multiple connected units available.