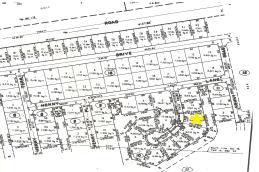

## MOTIVATED SELLER! - Derby Single Family Lot

This single-family canal property is located in Derby Bay, a subdivision off The Grand Lucayan Waterway. The lot features over 130 feet of bulk head waterfront and over 13,000 square feet of land. The property is easily accessed just 15 minutes from Port Lucaya Market Place and 20 minutes from Freeport International Airport. There is a new bridge slated for development that will connect the airport road to the Grand Lucayan Waterway which will cut travel time to the lot down to approximately 10 minutes....read more on our website.

Lot Size: 13,443 sq ft Maint. Fees: -Subdivision: Derby Features: Canal Front Over 130' on the canal

Ina Simmons Phone: (242)351-9081 inasimmons@gmail.com

\$53,000 ID# 2565 View Online www.sarlesrealty.com