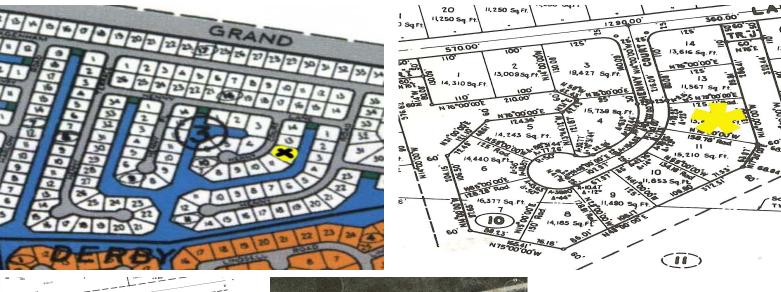

## MOTIVATED SELLER! - Derby Single Family Lot

This single-family canal property is located in Derby Bay, a subdivision off The Grand Lucayan Waterway. The lot features over 130 feet of bulk head waterfront and over 13,000 square feet of land. The property is easily accessed just 15 minutes from Port Lucaya Market Place and 20 minutes from Freeport International Airport. There is a new bridge slated for development that will connect the airport road to the Grand Lucayan Waterway which will cut travel time to the lot down to approximately 10 minutes....read more on our website.

Lot Size: 13,443 sq ft Maint. Fees: -Subdivision: Derby Features: Canal Front Over 130' on the canal

Ina Simmons Phone: (242)351-9081 inasimmons@gmail.com

\$53,000 ID# 2565 View Online www.sarlesrealty.com