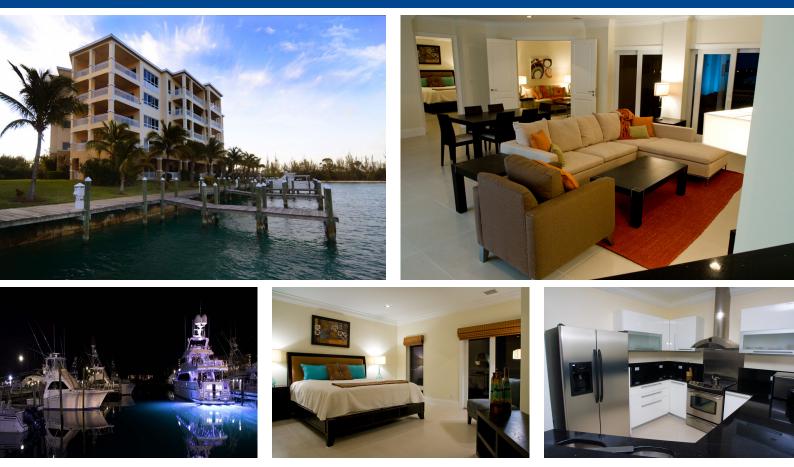

## Suffolk Court 1 Bedroom Unit

## **INCLUDES FREE DOCK SLIP**

Suffolk court is designed in the traditional island style with generously proportioned units. Condos range from one to four bedrooms with two dramatic penthouses per building. The buildings themselves are five storeys high (with an elevator) and are designed in style with soft pastel colors. Beneath this gentle look, concrete and steel construction along with impact-rated doors and windows, offer state-of-the-art storm protection. This beautiful one bedroom unit is located in the gated community of Suffolk Court. Only 10 minutes from the airport and roughly 5 minutes from the beach. Keep your boat right outside your unit and be on the open ocean within seconds....read more on our website.

Bedrooms: 1 Bathrooms: 1.5 Living Area: 1356 Maint. Fees: \$360 monthly Subdivision: Bahamia Features: Condo Fees/Home Owners Fees, Dock, Furnished, Gated, Pool

Nikolai Sarles Phone: (242)351-9081 nikolaisarles@gmail.com