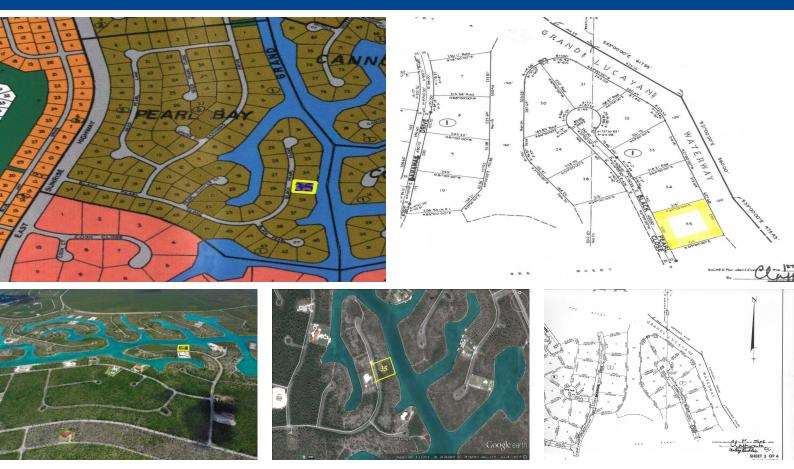

## Pearl Bay Grand Lucayan Waterway Lot - Make an offer!

## All offers Considered!!

Located on Black Pearl Close this Mult-family lot is measured at 43,000 square feet and boasts 200 feet of deep water canal frontage. This is a great location for boater's looking to lead a great island life, It is only ten minutes from the beach, Port Lucaya (the ideal place for shopping and dining), schools and minutes away from the airport.Motivated seller Must sell and will consider all offers....read more on our website.

Lot Size: 43,000 sq ft Maint. Fees: -Subdivision: Pearl Bay Features: Canal Front 200' Water Frontage

Ina Simmons Phone: (242)351-9081 inasimmons@gmail.com

\$230,000 ID# 27015 View Online www.sarlesrealty.com