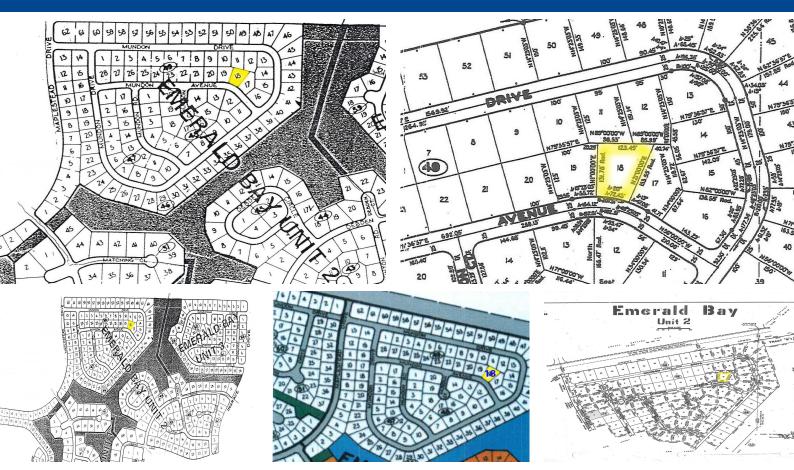

## **Emerald Bay Lot**

Affordable Single Family Lot For Sale

This Emerald Bay single family lot is situated just over the Casuarina Bridge and is located on Mundon Avenue. Emerald Bay is a very quiet neighborhood, consisting of moderately sized homes prefect for raising a family. This subdivision is just a few minutes away from Port Lucaya Marketplace, the International Airport and the University of the Bahamas....read more on our website.

Lot Size: 13,434 sq ft Maint. Fees: \$100 Subdivision: Emerald Bay

Tiffany Smith Phone: (242) 351-9081 kekris4@gmail.com

## \$20,000 ID# 29324 View Online www.sarlesrealty.com