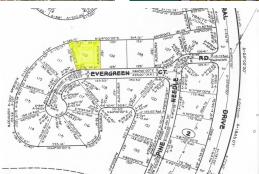

## Pine Bay Waterfront Land

Great Single Family canal property with wide canals.

This very large canal property is located in the Pine Bay area on Evergreen Court and is just under half an acre. Pine Bay is quickly developing neighborhood with upscale homes on wide waterways. This lot boasts over 149 feet on the water. Call us today for more info. ...read more on our website.

Lot Size: 19,605 sq ft or

0.45 Acre

Maint. Fees: Paid in Full Subdivision: Pine Bay Features: Canal Front 149' on the water

Nikolai Sarles Phone: (242)351-9081 nikolaisarles@gmail.com

\$65,000 ID# 34394 <u>View Online</u> www.sarlesrealty.com