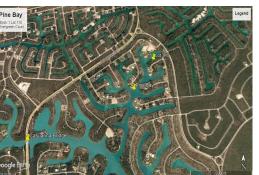

## Pine Bay Waterfront Land

Great Single Family canal property with wide canals.

This very large canal property is located in the Pine Bay area on Evergreen Court and is just under half an acre. Pine Bay is quickly developing neighborhood with upscale homes on wide waterways. This lot boasts over 149 feet on the water. Call us today for more info. ...read more on our website.

Lot Size: 19,605 sq ft or

0.45 Acre

Maint. Fees: Paid in Full Subdivision: Pine Bay Features: Canal Front 149' on the water

Nikolai Sarles Phone: (242)351-9081 nikolaisarles@gmail.com

\$65,000 ID# 34394 <u>View Online</u> www.sarlesrealty.com