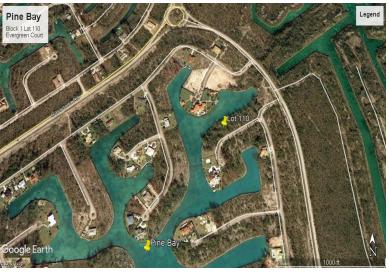

## Pine Bay Waterfront Land

Great Single Family canal property with wide canals.

This very large canal property is located in the Pine Bay area on Evergreen Court and is just under half an acre. Pine Bay is quickly developing neighborhood with upscale homes on wide waterways. This lot boasts over 149 feet on the water. Call us today for more info. ...read more on our website.

Lot Size: 19,605 sq ft or

0.45 Acre

Maint. Fees: Paid in Full Subdivision: Pine Bay Features: Canal Front 149' on the water

Nikolai Sarles Phone: (242)351-9081 nikolaisarles@gmail.com

\$65,000 ID# 34394 <u>View Online</u> www.sarlesrealty.com