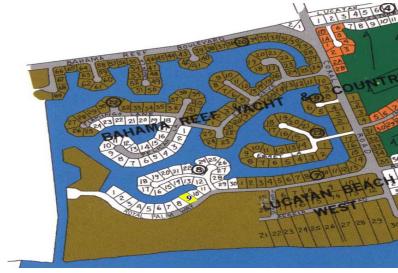

## **Bahama Reef Dream Lot!**

Bahamas Waterfront Property: This Grand Bahama vacant land is situated on Royal Palm Way in the Bahama Reef Yacht & Country Club subdivision with its many Bahamas luxury homes and properties. Here is the perfect location in Freeport, Grand Bahama to construct a Bahamas island style estate home with pool and ample seawall space to install a boat dock/lift. Bahamas Real Estate: This 19,000 sq ft Single-family zoned prime Freeport Bahamas. Great location for a second home in the Bahamas or as a primary Bahamas Home. For the yachtsman, this Freeport, Bahamas property offers excellent opportunities for water related activities....read more on our website.

Lot Size: 19,040 sq ft approximate Maint. Fees: -

Subdivision: Bahama Reef Yacht and Country Club Features: Canal Front 112' on the Canal

Nikolai Sarles Phone: (242)351-9081 nikolaisarles@gmail.com

\$350,000 ID# 34436 View Online www.sarlesrealty.com