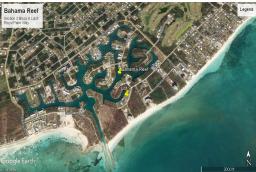

## **Bahama Reef Dream Lot!**

Bahamas Waterfront Property: This Grand Bahama vacant land is situated on Royal Palm Way in the Bahama Reef Yacht & Country Club subdivision with its many Bahamas luxury homes and properties. Here is the perfect location in Freeport, Grand Bahama to construct a Bahamas island style estate home with pool and ample seawall space to install a boat dock/lift. Bahamas Real Estate: This 19,000 sq ft Single-family zoned prime Freeport Bahamas. Great location for a second home in the Bahamas or as a primary Bahamas Home. For the yachtsman, this Freeport, Bahamas property offers excellent opportunities for water related activities....read more on our website.

Lot Size: 19,040 sq ft approximate Maint. Fees: -

Subdivision: Bahama Reef Yacht and Country Club Features: Canal Front 112' on the Canal

Nikolai Sarles Phone: (242)351-9081 nikolaisarles@gmail.com

\$350,000 ID# 34436 View Online www.sarlesrealty.com