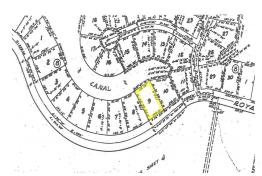

## **Bahama Reef Dream Lot!**

Bahamas Waterfront Property: This Grand Bahama vacant land is situated on Royal Palm Way in the Bahama Reef Yacht & Country Club subdivision with its many Bahamas luxury homes and properties. Here is the perfect location in Freeport, Grand Bahama to construct a Bahamas island style estate home with pool and ample seawall space to install a boat dock/lift. Bahamas Real Estate: This 19,000 sq ft Single-family zoned prime Freeport Bahamas. Great location for a second home in the Bahamas or as a primary Bahamas Home. For the yachtsman, this Freeport, Bahamas property offers excellent opportunities for water related activities....read more on our website.

Lot Size: 19,040 sq ft approximate Maint. Fees: -

Subdivision: Bahama Reef Yacht and Country Club Features: Canal Front 112' on the Canal

Nikolai Sarles Phone: (242)351-9081 nikolaisarles@gmail.com

\$350,000 ID# 34436 View Online www.sarlesrealty.com