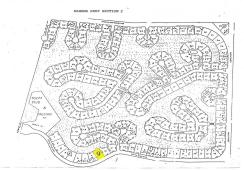

## **Bahama Reef Dream Lot!**

Bahamas Waterfront Property: This Grand Bahama vacant land is situated on Royal Palm Way in the Bahama Reef Yacht & Country Club subdivision with its many Bahamas luxury homes and properties. Here is the perfect location in Freeport, Grand Bahama to construct a Bahamas island style estate home with pool and ample seawall space to install a boat dock/lift. Bahamas Real Estate: This 19,000 sq ft Single-family zoned prime Freeport Bahamas. Great location for a second home in the Bahamas or as a primary Bahamas Home. For the yachtsman, this Freeport, Bahamas property offers excellent opportunities for water related activities....read more on our website.

Lot Size: 19,040 sq ft approximate Maint. Fees: -

Subdivision: Bahama Reef Yacht and Country Club Features: Canal Front 112' on the Canal

Nikolai Sarles Phone: (242)351-9081 nikolaisarles@gmail.com

\$350,000 ID# 34436 View Online www.sarlesrealty.com