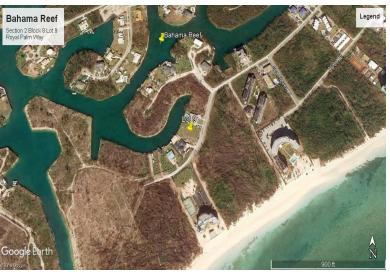

## **Bahama Reef Dream Lot!**

Bahamas Waterfront Property: This Grand Bahama vacant land is situated on Royal Palm Way in the Bahama Reef Yacht & Country Club subdivision with its many Bahamas luxury homes and properties. Here is the perfect location in Freeport, Grand Bahama to construct a Bahamas island style estate home with pool and ample seawall space to install a boat dock/lift. Bahamas Real Estate: This 19,000 sq ft Single-family zoned prime Freeport Bahamas. Great location for a second home in the Bahamas or as a primary Bahamas Home. For the yachtsman, this Freeport, Bahamas property offers excellent opportunities for water related activities....read more on our website.

Lot Size: 19,040 sq ft approximate Maint. Fees: -

Subdivision: Bahama Reef Yacht and Country Club Features: Canal Front 112' on the Canal

Nikolai Sarles Phone: (242)351-9081 nikolaisarles@gmail.com

\$350,000 ID# 34436 View Online www.sarlesrealty.com