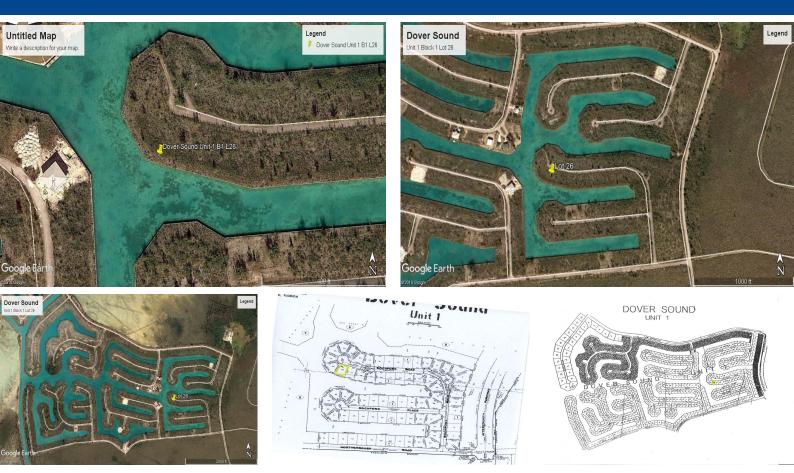

## **Motivated Seller - Dover Sound Lot**

This waterfront lot sits 104'on the canal and is located in the subdivision of Dover Sound, one of the many areas of the Grand Lucayan Waterway. With the new bridge recently opened, this area is more accessible. This property is a good value in comparison to surrounding neighborhoods so get in while it's priced right. This lot won't be on the market long so call in to arrange to view or place an offer....read more on our website.

Lot Size: 11,932 sq ft Maint. Fees: 140 annually Subdivision: Dover Sound Features: Canal Front

Tiffany Smith Phone: (242) 351-9081 kekris4@gmail.com