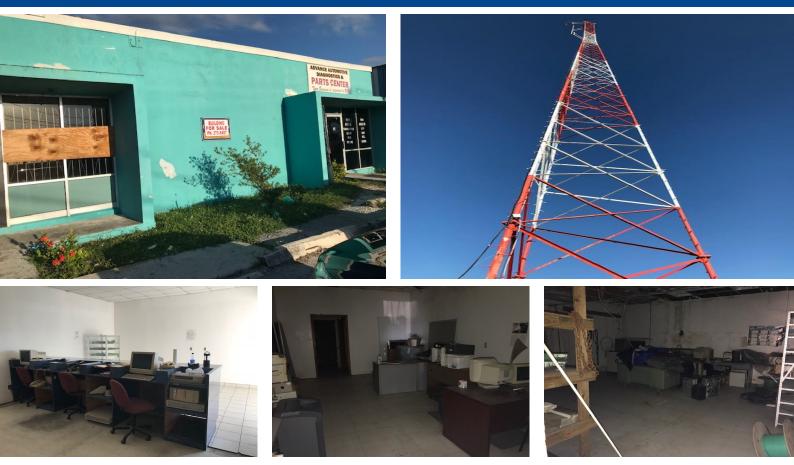

## Commercial Building for Sale - Pefect for Business

You will be the landlord. 1/2 is rented.

250 x 87.12 north south and east west 87.12 street frontage Hurricane Matthew appraisel was for 325,000 by carver grant 2018 209 plus 280 for tower. Tenant is 1/3 left side is 2/3 Concrete block, flat roof. Tower belongs to the property, it is 220 feet high, used for radio stations. More 94 FM repeater station eqipment is on the tower. They were paying 1200/m