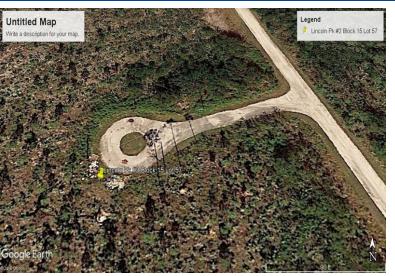

## MOTIVATED SELLER! Duplex Lot, Lincoln Park #2

**Re-Zone! Now Duplex Lot Lincoln Park #2** 

PRICE REDUCED! Great investment for that first time buyer. Located in Lincoln Park #2, this lot use to be a single family but has been re-zoned duplex. Owners have already dug the trenches to put their family home on BUT the new owners can continue or put a duplex instead. Call today 727-8066 Tiffany! ...read more on our website.

Lot Size: 18,372 Sq ft Maint. Fees: \$665

prorated

Subdivision: Lincoln Park

Tiffany Smith Phone: (242) 351-9081 kekris4@gmail.com

\$25,000 ID# 35077 <u>View Online</u> www.sarlesrealty.com