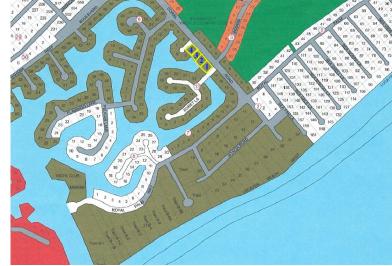

## **Adjacent Canal Land**

Located in Bahama Reef in very close proximity to the ocean, these lots boast canal frontage of over 300', and are close to the golf course and minutes away from the Grand Bahama attractions. The zoning on these lots allow you to develop anything from a luxury home to an exclusive high rise condominiums or even a small luxury hotel. This property is 1.79 acres and has 310 feet of water front to work with! Nikolai for more details and assistance. ...read more on our website.

Lot Size: 1.79 Acres
Maint. Fees: Subdivision: Bahama Reef
Yacht and Country Club
Features: Canal Front
4 adjacent lots
Over 300 feet on the

Water

\$340,000 ID# 35391 <u>View Online</u> www.sarlesrealty.com