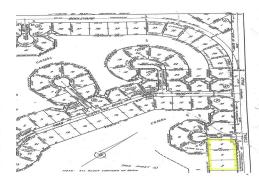

## **Adjacent Canal Land**

Located in Bahama Reef in very close proximity to the ocean, these lots boast canal frontage of over 300', and are close to the golf course and minutes away from the Grand Bahama attractions. The zoning on these lots allow you to develop anything from a luxury home to an exclusive high rise condominiums or even a small luxury hotel. This property is 1.79 acres and has 310 feet of water front to work with! Nikolai for more details and assistance. ...read more on our website.

Lot Size: 1.79 Acres
Maint. Fees: Subdivision: Bahama Reef
Yacht and Country Club
Features: Canal Front
4 adjacent lots
Over 300 feet on the

Water

\$340,000 ID# 35391 <u>View Online</u> www.sarlesrealty.com