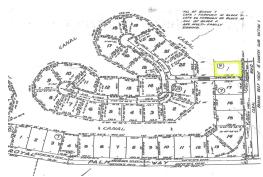

## **Adjacent Canal Land**

Located in Bahama Reef in very close proximity to the ocean, these lots boast canal frontage of over 300', and are close to the golf course and minutes away from the Grand Bahama attractions. The zoning on these lots allow you to develop anything from a luxury home to an exclusive high rise condominiums or even a small luxury hotel. This property is 1.79 acres and has 310 feet of water front to work with! Nikolai for more details and assistance. ...read more on our website.

Lot Size: 1.79 Acres
Maint. Fees: Subdivision: Bahama Reef
Yacht and Country Club
Features: Canal Front
4 adjacent lots
Over 300 feet on the

Water

\$340,000 ID# 35391 <u>View Online</u> www.sarlesrealty.com