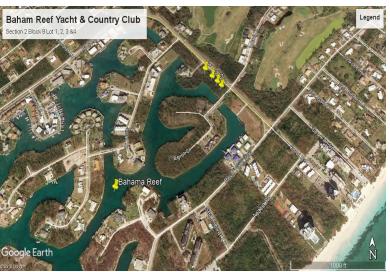

## **Adjacent Canal Land**

Located in Bahama Reef in very close proximity to the ocean, these lots boast canal frontage of over 300', and are close to the golf course and minutes away from the Grand Bahama attractions. The zoning on these lots allow you to develop anything from a luxury home to an exclusive high rise condominiums or even a small luxury hotel. This property is 1.79 acres and has 310 feet of water front to work with! Nikolai for more details and assistance. ...read more on our website.

Lot Size: 1.79 Acres
Maint. Fees: Subdivision: Bahama Reef
Yacht and Country Club
Features: Canal Front
4 adjacent lots
Over 300 feet on the

Water

\$340,000 ID# 35391 <u>View Online</u> www.sarlesrealty.com