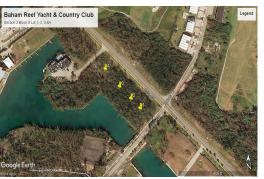

## **Adjacent Canal Land**

Located in Bahama Reef in very close proximity to the ocean, these lots boast canal frontage of over 300', and are close to the golf course and minutes away from the Grand Bahama attractions. The zoning on these lots allow you to develop anything from a luxury home to an exclusive high rise condominiums or even a small luxury hotel. This property is 1.79 acres and has 310 feet of water front to work with! Nikolai for more details and assistance. ...read more on our website.

Lot Size: 1.79 Acres
Maint. Fees: Subdivision: Bahama Reef
Yacht and Country Club
Features: Canal Front
4 adjacent lots
Over 300 feet on the

Water

\$340,000 ID# 35391 <u>View Online</u> www.sarlesrealty.com