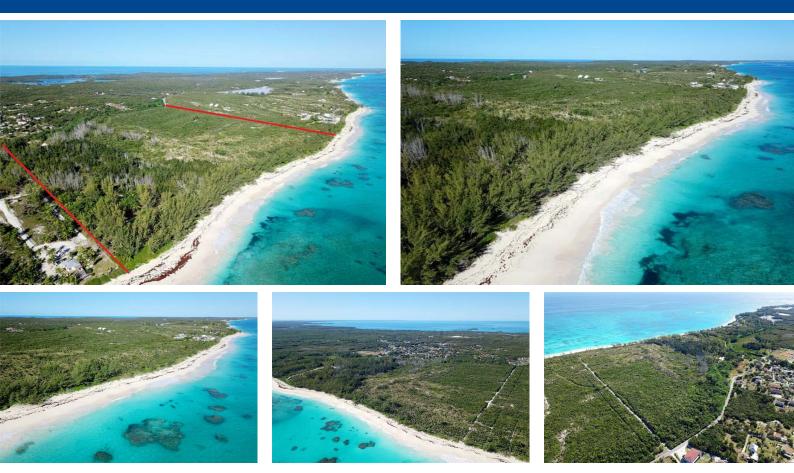

## Lots/Acreage in Eleuthera

Don't miss this attractively priced prime acreage just to the north of Palmetto Point on a stunning Piece of elevated beach front property. The Property would be ideal as a resort site. condo development or to be divided into Luxury estate lots. Comprising a total of 93 acres with over 2,200 ft of prime Atlantic Beachfront, this property is now ready to be sold to the right buyer that will transform this beautiful property into a very special development....read more on our website.

Bedrooms: 0 Bathrooms: 0 Lot Size: 4051080 Living Area: 4051080 Subdivision: Palmetto Point Features: None

James Sarles Phone: (242) 351-9081 info@sarlesrealty.com

## **\$7.500,000 ID# 39916** <u>View Online</u> www.sarlesrealty.com