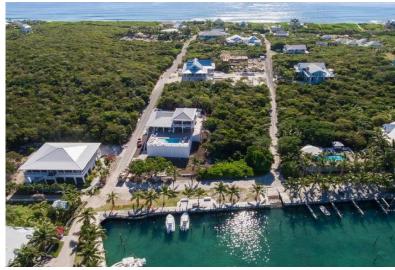

## Lots/Acreage in Elbow Cay

Lots/Acreage in Abaco

Marnie's Landing is a private residential community comprised of forty-one spacious parcels of land. Located on the southern end of Elbow Cay, each of the approximately half-acre staggered lots offer sweeping views of the Atlantic Ocean, beach access and lush vegetation. Paved roads, underground utilities and a private slip in a protected marina round out the amenities of these esteemed lots, which are just a two minute golf cart ride away from some of the island's best bars and restaurants....read more on our website.

Bedrooms: 0
Bathrooms: 0
Lot Size: 21780
Living Area: 0

Subdivision: Elbow Cay

Features: Dock

James Sarles Phone: (242) 351-9081 info@sarlesrealty.com

\$395,000 ID# 40290 View Online www.sarlesrealty.com