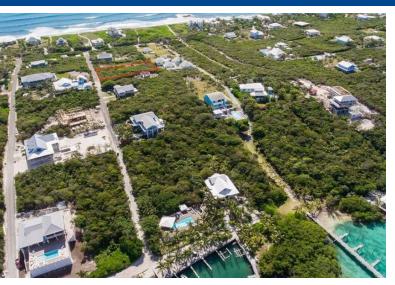

## Lots/Acreage in Elbow Cay

Lots/Acreage in Abaco

Marnie's Landing is a private residential community comprised of forty-one spacious parcels of land. Located on the southern end of Elbow Cay, each of the approximately half-acre staggered lots offer sweeping views of the Atlantic Ocean, beach access and lush vegetation. Paved roads, underground utilities and a private slip in a protected marina round out the amenities of these esteemed lots, which are just a two minute golf cart ride away from some of the island's best bars and restaurants....read more on our website.

Bedrooms: 0
Bathrooms: 0
Lot Size: 21780
Living Area: 0

Subdivision: Elbow Cay

Features: Dock

James Sarles Phone: (242) 351-9081 info@sarlesrealty.com

\$395,000 ID# 40290 View Online www.sarlesrealty.com