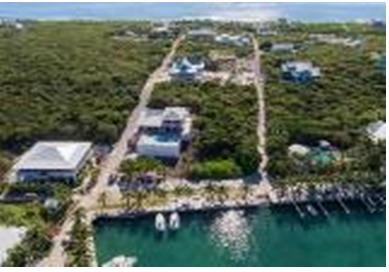

## Lots/Acreage in Elbow Cay

Lots/Acreage in Abaco

Marnie's Landing is a private residential community comprised of forty-one spacious parcels of land. Located on the southern end of Elbow Cay, each of the approximately half-acre staggered lots offer calming views of the Sea of Abaco, beach access and lush vegetation. Paved roads, underground utilities and a private slip in a protected marina round out the amenities of these esteemed lots, which are just a short golf cart ride away from some of the island's most notable bars and restaurants....read more on our website.