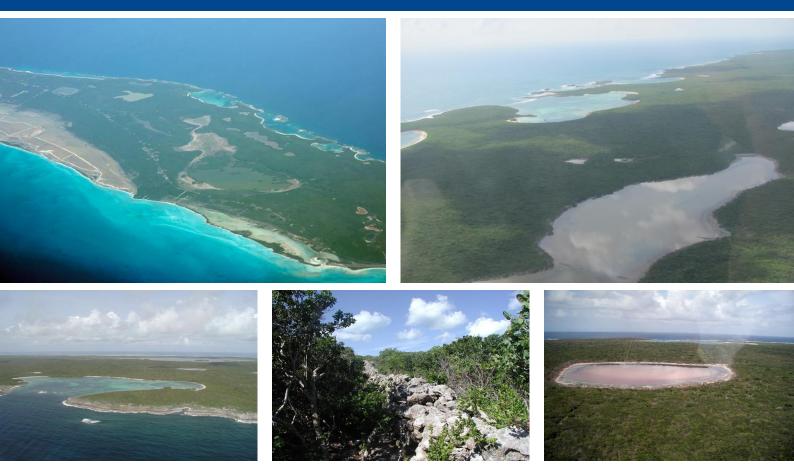

## Lots/Acreage in Moritmers

Lots/Acreage in Long Island

This 289-acre parcel is located in the Southern end of Long Island. It offers beachfront, sprawling hills, panoramic views and a naturally occurring harbour on the Atlantic Ocean. The harbour offers protection and good anchorage for boats. Prime for development or a private estate home. Elevations up to 130 feet offering views of the Atlantic Ocean and the Great Lake. Over 2,000+ linear feet of waterfront inclusive of beachfront and rocky shoreline. Infrastructure can be extended to this area. Long Island offers excellent deep-sea fishing and flats fishing. The nearest airport is an approximate 60-minute drive. Flights arrive daily from Nassau, New Providence....read more on our website.