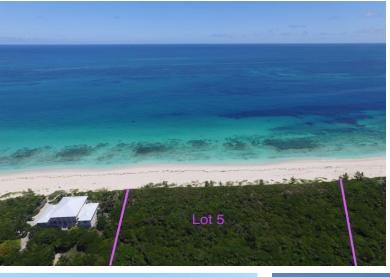

## Lots/Acreage in Guana Cay

Coral Reef is a spacious 1.24 acre lot that is located in the prestigious development of Orchid Bay. With 135 feet of beach frontage, it offers an unobstructed panoramic view of the the Atlantic ocean and an exquisite powder-fine sand beach. The elevation of the property allows for a build site that will provide 360 degree views, so you can marvel at the breathtaking Bahamian sunrises and sunsets without ever leaving home. Enjoy the benefits of a beautiful ocean lot as well as Orchid Bay's private marina and five-star amenities of the community just a short golf cart ride away!...read more on our website.