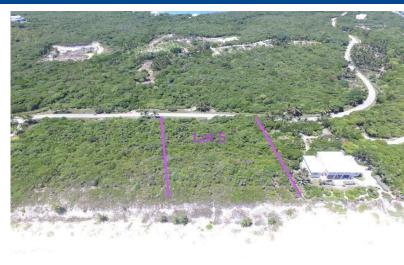

## Lots/Acreage in Guana Cay

Coral Reef is a spacious 1.24 acre lot that is located in the prestigious development of Orchid Bay. With 135 feet of beach frontage, it offers an unobstructed panoramic view of the the Atlantic ocean and an exquisite powder-fine sand beach. The elevation of the property allows for a build site that will provide 360 degree views, so you can marvel at the breathtaking Bahamian sunrises and sunsets without ever leaving home. Enjoy the benefits of a beautiful ocean lot as well as Orchid Bay's private marina and five-star amenities of the community just a short golf cart ride away!...read more on our website.