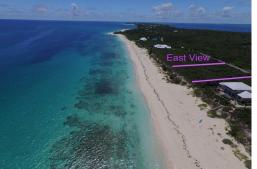

## Lots/Acreage in Guana Cay

Coral Reef is a spacious 1.24 acre lot that is located in the prestigious development of Orchid Bay. With 135 feet of beach frontage, it offers an unobstructed panoramic view of the the Atlantic ocean and an exquisite powder-fine sand beach. The elevation of the property allows for a build site that will provide 360 degree views, so you can marvel at the breathtaking Bahamian sunrises and sunsets without ever leaving home. Enjoy the benefits of a beautiful ocean lot as well as Orchid Bay's private marina and five-star amenities of the community just a short golf cart ride away!...read more on our website.