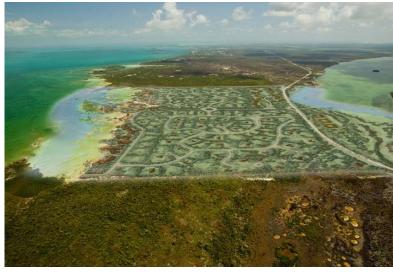

## Lots/Acreage in Other Abaco

Lots/Acreage in Abaco

Summit Point is located six miles north of Marsh Harbour and 12 miles south of Treasure Cay. This one-of-a-kind 277-acre tract is situated on one of the highest points in Abaco with elevations reaching 120 feet. It also occupies one of the narrowest points of the island, with spectacular 360-degree views. The property's extensive beach frontage includes 4,000 feet on the Sea of Abaco, plus 2,000 feet of shoreline on Bustick Bight Bay. Summit Point has been master-planned as a mixed-use residential and commercial development, including a boutique hotel and marina. The depth of water along the coastline and large amount of yachting traffic that frequents the area provides viable potential for a marina component and a cost analysis has been performed. Utilities (cable, electricity and water) are... read more on our website.