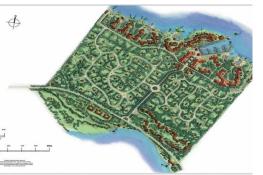

## Lots/Acreage in Other Abaco

Lots/Acreage in Abaco

Summit Point is located six miles north of Marsh Harbour and 12 miles south of Treasure Cay. This one-of-a-kind 277-acre tract is situated on one of the highest points in Abaco with elevations reaching 120 feet. It also occupies one of the narrowest points of the island, with spectacular 360-degree views. The property's extensive beach frontage includes 4,000 feet on the Sea of Abaco, plus 2,000 feet of shoreline on Bustick Bight Bay. Summit Point has been master-planned as a mixed-use residential and commercial development, including a boutique hotel and marina. The depth of water along the coastline and large amount of yachting traffic that frequents the area provides viable potential for a marina component and a cost analysis has been performed. Utilities (cable, electricity and water) are... read more on our website.