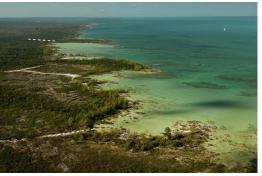

## Lots/Acreage in Other Abaco

Lots/Acreage in Abaco

Summit Point is located six miles north of Marsh Harbour and 12 miles south of Treasure Cay. This one-of-a-kind 277-acre tract is situated on one of the highest points in Abaco with elevations reaching 120 feet. It also occupies one of the narrowest points of the island, with spectacular 360-degree views. The property's extensive beach frontage includes 4,000 feet on the Sea of Abaco, plus 2,000 feet of shoreline on Bustick Bight Bay. Summit Point has been master-planned as a mixed-use residential and commercial development, including a boutique hotel and marina. The depth of water along the coastline and large amount of yachting traffic that frequents the area provides viable potential for a marina component and a cost analysis has been performed. Utilities (cable, electricity and water) are... read more on our website.