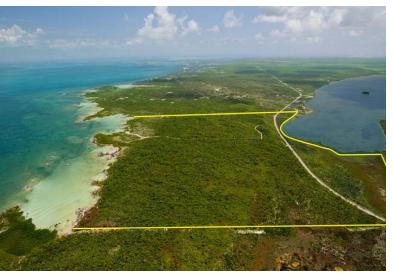

## Lots/Acreage in Other Abaco

Lots/Acreage in Abaco

Summit Point is located six miles north of Marsh Harbour and 12 miles south of Treasure Cay. This one-of-a-kind 277-acre tract is situated on one of the highest points in Abaco with elevations reaching 120 feet. It also occupies one of the narrowest points of the island, with spectacular 360-degree views. The property's extensive beach frontage includes 4,000 feet on the Sea of Abaco, plus 2,000 feet of shoreline on Bustick Bight Bay. Summit Point has been master-planned as a mixed-use residential and commercial development, including a boutique hotel and marina. The depth of water along the coastline and large amount of yachting traffic that frequents the area provides viable potential for a marina component and a cost analysis has been performed. Utilities (cable, electricity and water) are... read more on our website.