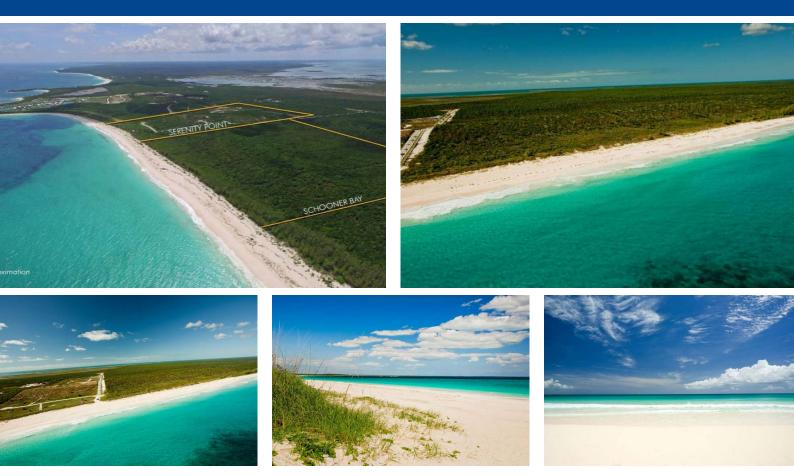

## Lots/Acreage in Schooner Bay

Situated on a mesmerizing two-mile bay of powder soft sand that has been described as simply phenomenal by Conde Nast Traveler magazine, this spectacular 80-acre parcel is ideally located within walking distance of picturesque Schooner Bay Village in the natural wonderland of South Abaco. Lush with diverse native foliage, the property features 1,850 feet of pristine beach frontage and gentle elevations of over 75 feet, offering stunning views of both the eastern and western coastlines. On its southern side, it is bordered by a privately developed 40-acre parcel known as Serenity Point, which greatly facilitates the connection of local utilities. Schooner Bay Village is a short stroll further down the beach, and offers a charming community setting, with amenities ranging from yoga platforms...read more on our website.